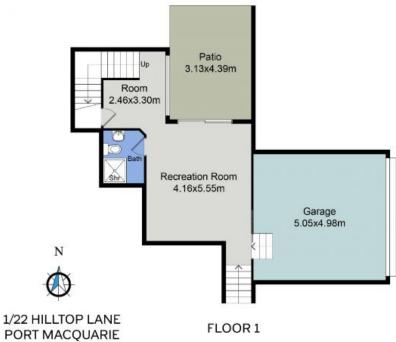

1/22 Hilltop Lane Port Macquarie, NSW

Within walking distance to everything ? waterfront parks, popular cafes and restaurants, shops and weekend markets at Westport Park or a stroll along the riverfront into the CBD, here you will discover a true hidden gem.

A Peaceful Retreat in the Very Heart of Town

**Price:** \$1090000

Council Rates: \$2,500.00/year (approx)

Strata Rates: \$1,150.00 p/q

Corrine Cunningham Tyson Cunningham

0409 468 773

0481 123 047

FLOOR 2 FLOOR 3