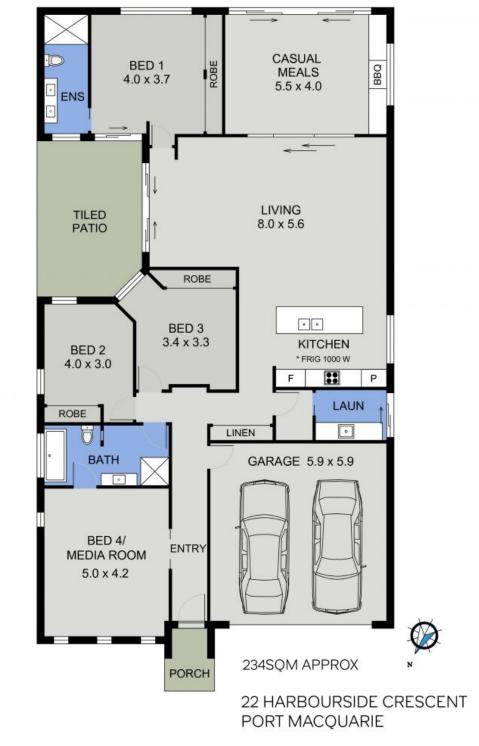

## 22 Harbourside Crescent Port Macquarie, NSW

## Stunning Entertainer in Exclusive Peninsula Locale

Step inside and be greeted by generous sized interiors and a free-flowing floor plan beautifully connecting formal and informal living spaces to a choice of alfresco settings. The entry provides a striking blank canvas for the collector to display artwork, family photos or memorabilia; as the elegant tiled areas lead you through the home.

Price:

\$1275000

Council Rates: \$3,550.00/year (approx)



Corrine Cunningham Tyson Cunningham 0481 123 047 0409 468 773







DISCLAIMER: Plans shown are for marketing purposes only. All dimensions are approximate, and may be subject to error, therefore no liability will be accepted. Interested parties should make their own enquiries.

22 Harbourside Crescent

Port Macquarie, NSW