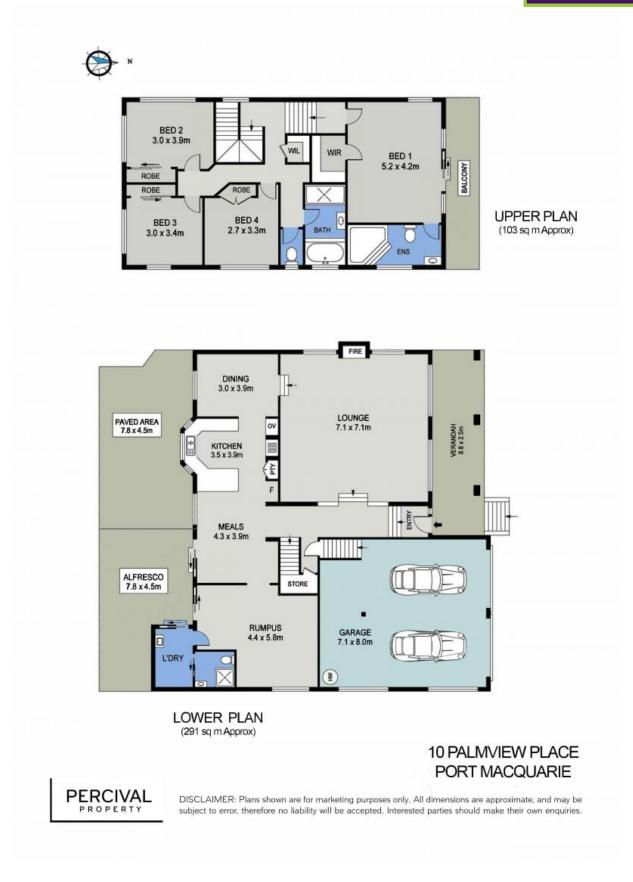

## Exceptional Family Home Full of Character & Space

Immediately inviting, you will find the lounge room is the perfect place to gather around the cozy wood fireplace or spilling out onto the front verandah. Full of character, the soaring vaulted ceiling adds a touch of grandeur. Additionally, formal dining, meals and rumpus rooms provide ample options for everyday living and entertaining guests, while the large kitchen is at the heart of it all with a family friendly view over the backyard.

| <br>Pric | Δ. |  |  |
|----------|----|--|--|
|          |    |  |  |

\$950000

4

3

2

Council Rates: \$3,100.00/year (approx)

Situated in a quiet and family-friendly cul-de-sac, this home offers both tranquility and convenience. Hastings Public School is at the end of the street, a 5 minute stroll to the local Waniora Shops, our stunning beaches and CBD all within easy reach, ensuring you have...