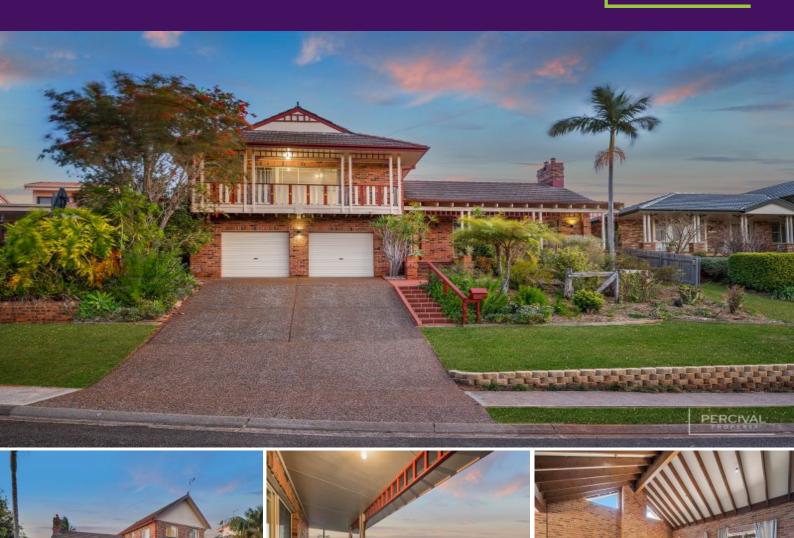

## 10 Palmview Place Port Macquarie, NSW

## Exceptional Family Home Full of Character & Space

Immediately inviting, you will find the lounge room is the perfect place to gather around the cozy wood fireplace or spilling out onto the front verandah. Full of character, the soaring vaulted ceiling adds a touch of grandeur. Additionally, formal dining, meals and rumpus rooms provide ample options for everyday living and entertaining guests, while the large kitchen is at the heart of it all with a family friendly view over the backyard.

| <br>Pric | Δ. |  |  |
|----------|----|--|--|
|          |    |  |  |

\$950000

4

3

2

Council Rates: \$3,100.00/year (approx)

Situated in a quiet and family-friendly cul-de-sac, this home offers both tranquility and convenience. Hastings Public School is at the end of the street, a 5 minute stroll to the local Waniora Shops, our stunning beaches and CBD all within easy reach, ensuring you have...