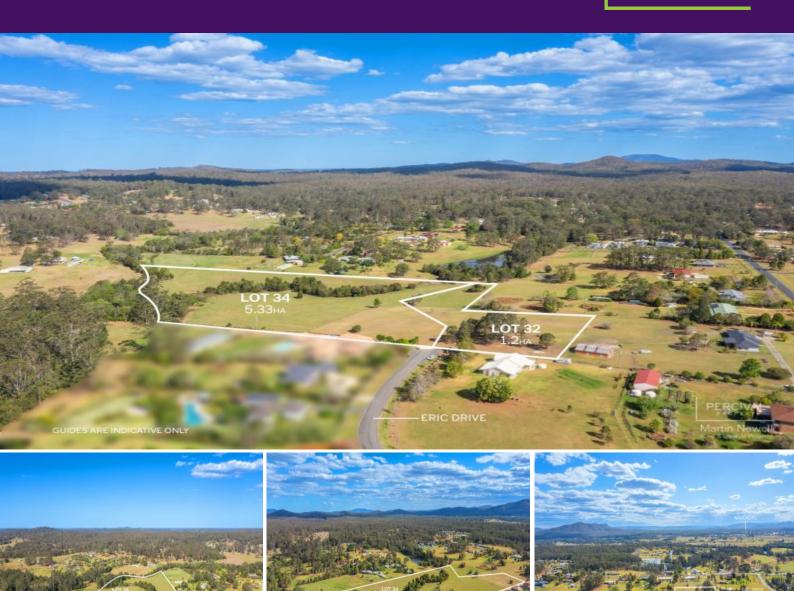

## Exceptional Lifestyle Blocks in 'the' King Creek Street

Discover an unparalleled opportunity to craft your dream lifestyle on these two remarkable land parcels.

Nestled in the prestigious enclave of 'the' King Creek street - Eric Drive - these expansive lots offer an exceptional canvas to realise your aspirations.

## SOLD Lot 32 ? 1.2 ha / 2.96 acres

This elevated lifestyle block enjoys an outstanding easterly aspect overlooking rolling countryside. This block has a perfect near level building site and enjoys a private position...