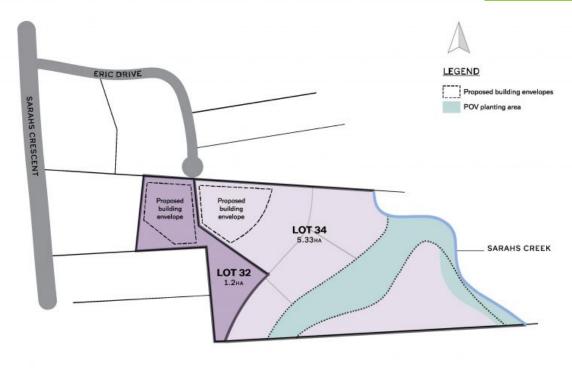

## SOLD Lot 32 ? 1.2 ha / 2.96 acres

This elevated lifestyle block enjoys an outstanding easterly aspect overlooking rolling countryside. This block has a perfect near level building site and enjoys a private position...