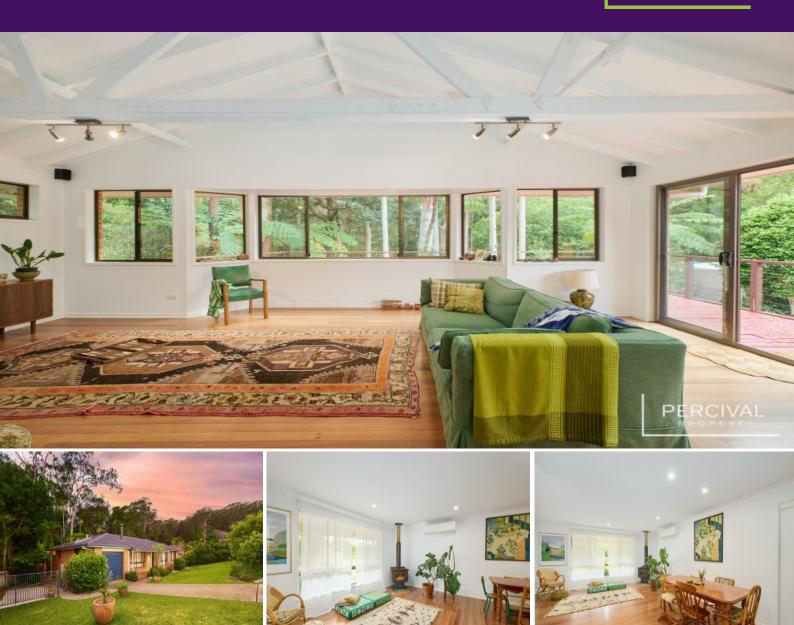

## Hastings Haven + Parking for Boat/Van - Rainforest at Rear

Sitting on a generous 754sqm parcel, it delivers a fresh take on a classic footprint with its easy living design delivering an open plan living and dining zone, complemented by a large family room with raked ceilings and serene rainforest outlook. Creating a verdant backdrop to the rear outdoor deck, the reserve at rear cocoons and creates a sense of tranquility.

Wrapped by decking at the rear, there is no shortage of outdoor recreational space for your family's enjoyment.

Full of personality, this Hastings home is a secluded haven with undeniable lifestyle appe...