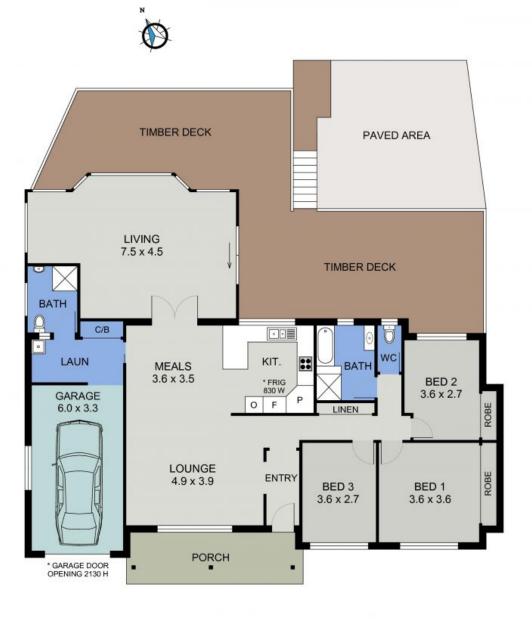

Price:

Expression of Interest

**—** 3

Council Rates: \$3,000.00/year (approx)

Michelle Percival

Glenn Scott 0417 019 756

FLOOR PLAN (175 sq m Approx) Scale - 1:95

## 22 CATTLE BROOK ROAD PORT MACQUARIE

DISCLAIMER: Plans shown are for marketing purposes only. All dimensions are approximate, and may be subject to error, therefore no liability will be accepted. Interested parties should make their own enquiries.