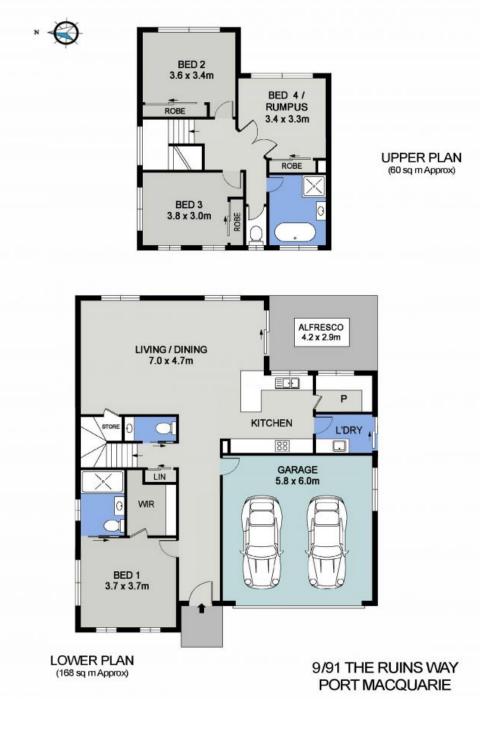

DISCLAIMER: Plans shown are for marketing purposes only. All dimensions are approximate, and may be subject to error, therefore no liability will be accepted. Interested parties should make their own enquiries.

9/91 The Ruins Way

Port Macquarie, NSW