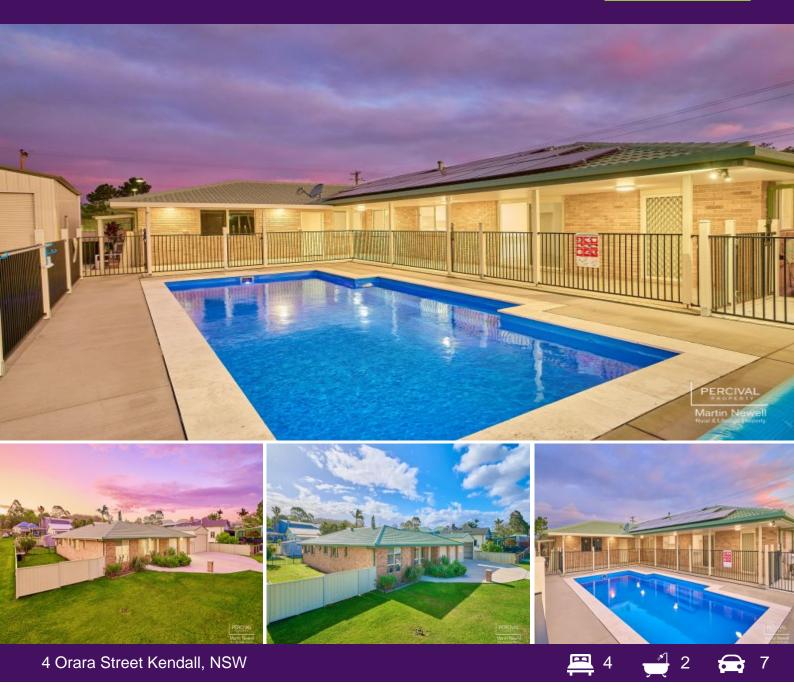

## Everything You Could Wish For

Inside discover a harmonious blend of living spaces, including a generous lounge, dining area, and a separate family/meals section.

Accommodation includes four generously sized bedrooms. The master bedroom features a chic new ensuite, while the remaining bedrooms share a well designed three-way main bathroom.

Comfort knows no season in this home thanks to a multizone ducted air conditioning system and recent updates including brand new carpet and flooring throughout.

? As new large 7m x 5.5m free-standing double shed with power and high clearance auto door...

Kendall, NSW