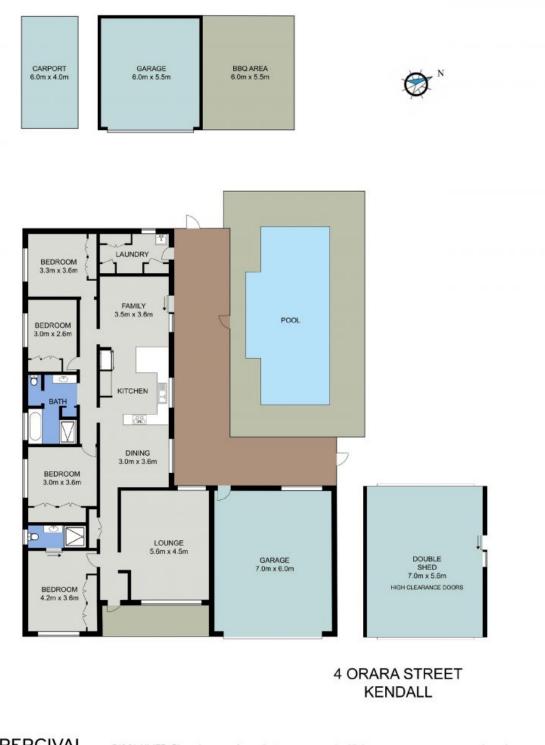

Comfort knows no season in this home thanks to a multizone ducted air conditioning system and recent updates including brand new carpet and flooring throughout.

? As new large 7m x 5.5m free-standing double shed with power and high clearance auto door...

Guide \$860,000-\$890,000

Council Rates: \$2,750.00/year (approx)

**Martin Newell** 0429 883 488 **Martin Newell** 0429 883 488

DISCLAIMER: Plans shown are for marketing purposes only. All dimensions are approximate, and may be subject to error, therefore no liability will be accepted. Interested parties should make their own enquiries.