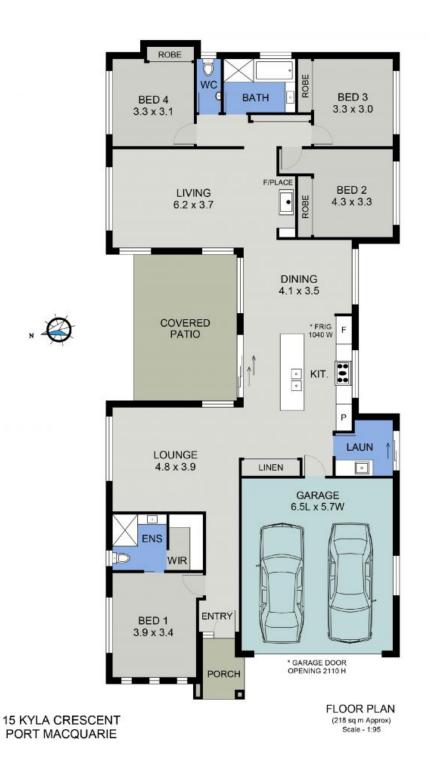

Nestled within the scenic Innes Peninsula on a generous 821.8 sqm block, the home features side gate access, perfect for accommodating a boat, trailer, or van, with plenty of additional off-street parking available.

Intelligently designed to provide privacy, the master suite offers a walk-in robe and ensuite in a separate wing from the three additional bedrooms with built-in robes. A well-appointed main bathroom and a separate powder room cater to the convenience of both family and...