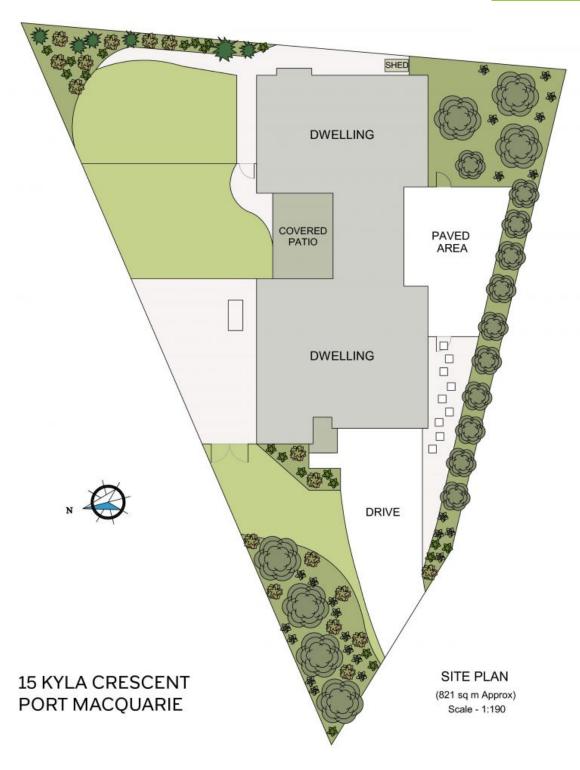

Nestled within the scenic Innes Peninsula on a generous 821.8 sqm block, the home features side gate access, perfect for accommodating a boat, trailer, or van, with plenty of additional off-street parking available.