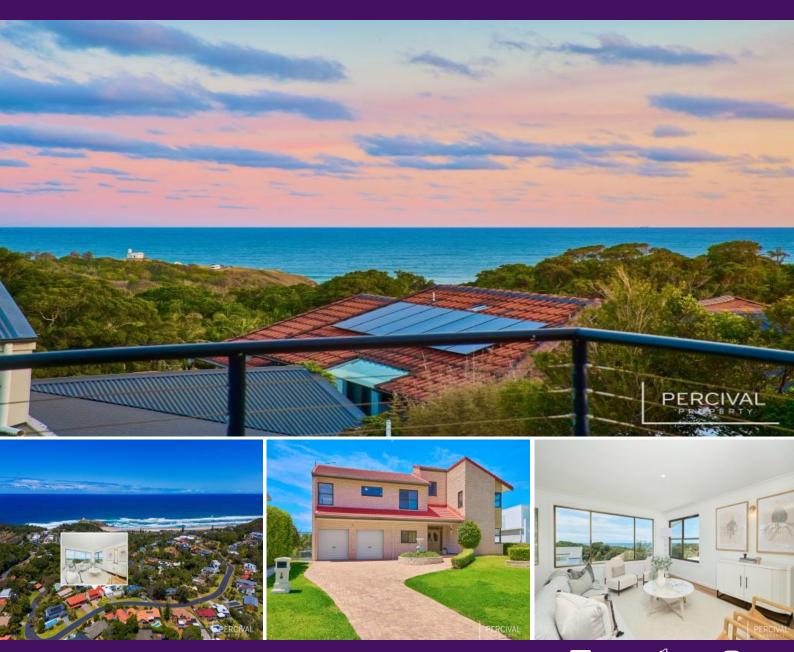

## 8 Oceanview Terrace Port Macquarie, NSW

## Beach Lifestyle Sophistication - Lighthouse & Ocean Views

Set just minutes' stroll from Lighthouse Beach and Tacking Point Surf Club via a well maintained neighbourhood rainforest pathway, this home is for those wanting a flawless outlook in a precinct renowned for its community and charisma.

Architecturally sculpted for effect and designed for living, the floor plan provides for an expansive family home over two levels, or one that is easily adapted to incorporate an independent living option.

A beautifully appointed kitchen featuring stone bench tops, top-tier Miele electric cooking appliances, a dishwasher, walk-in pantry and ample storage. The master bedroom, complete with a contemporary ensuite and walk-in robe, provides a restful retreat with its own balcony access. Two additional bedrooms with built-in wardrobes are serviced by the beautiful...