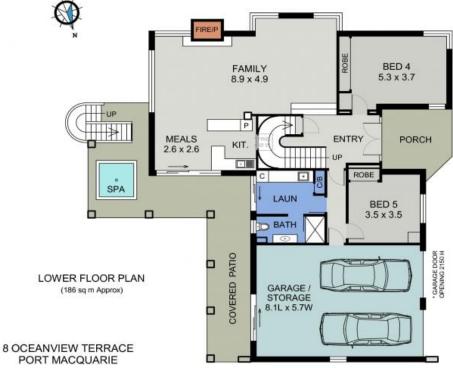

Architecturally sculpted for effect and designed for living, the floor plan provides for an expansive family home over two levels, or one that is easily adapted to incorporate an independent living option.

A beautifully appointed kitchen featuring stone bench tops, top-tier Miele electric cooking appliances, a dishwasher, walk-in pantry and ample storage. The master bedroom, complete with a contemporary ensuite and walk-in robe, provides a restful retreat with its own balcony access. Two additional bedrooms with built-in wardrobes are serviced by the beautiful...