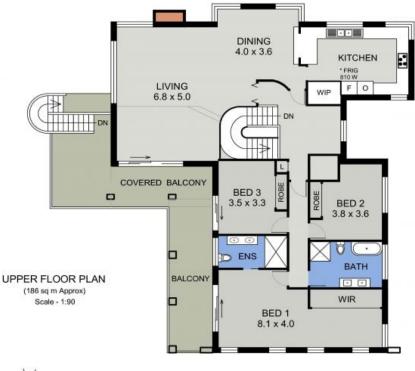

Architecturally sculpted for effect and designed for living, the floor plan provides for an expansive family home over two levels, or one that is easily adapted to incorporate an independent living option.

A beautifully appointed kitchen featuring stone bench tops, top-tier Miele electric cooking appliances, a dishwasher, walk-in pantry and ample storage. The master bedroom, complete with a contemporary ensuite and walk-in robe, provides a restful retreat with its own balcony access. Two additional bedrooms with built-in wardrobes are serviced by the beautiful...