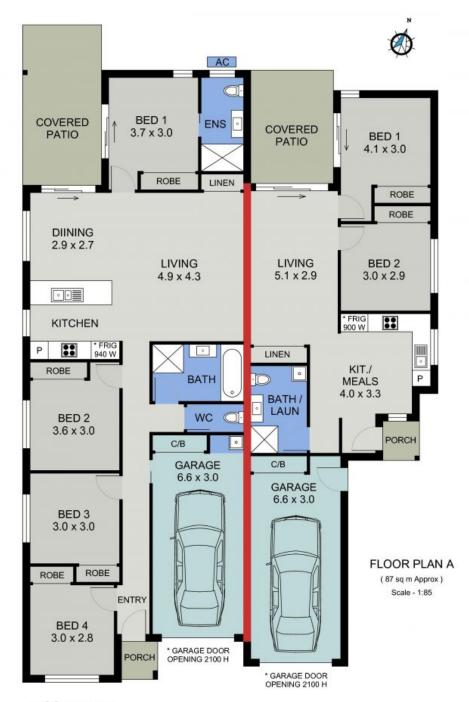

## Dual-Living Haven in Ascot Park With Two Income Streams

Comprising a contemporary four-bedroom home PLUS a fully self-contained two-bedroom granny flat, this property is an enticing prospect for investors, multi-generational families looking to the future, or those looking for a future home with supplementary income.

Price: Expression of Interest

Council Rates: \$3,320.00/year (approx)

Michelle Percival (

**Glenn Scott** 

0404 466 500

0417 019 756

FLOOR PLAN B (133 sq m Approx)

26A / 26B OCTAGONAL RISE PORT MACQUARIE