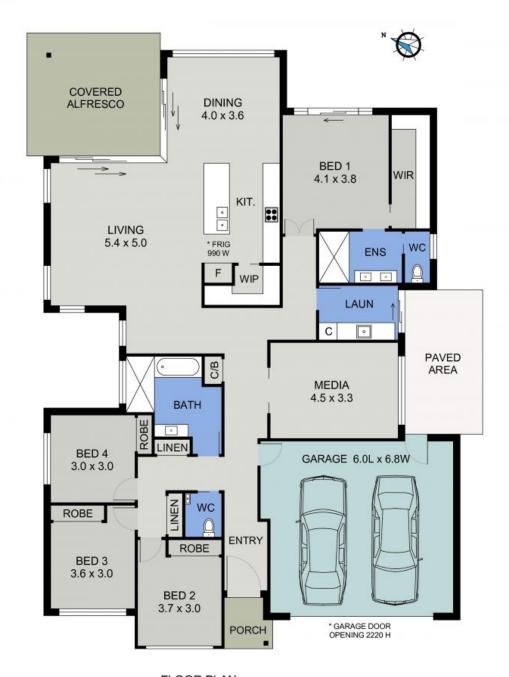

## FLOOR PLAN

( 244 sq m Approx ) Scale - 1:90

223 THE RUINS WAY PORT MACQUARIE

DISCLAIMER: Plans shown are for marketing purposes only. All dimensions are approximate, and may be subject to error, therefore no liability will be accepted. Interested parties should make their own enquiries.