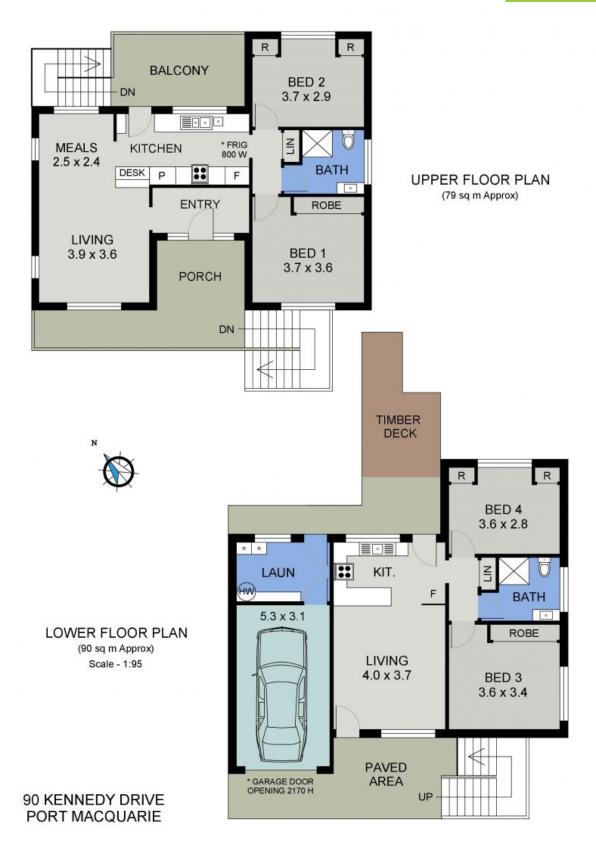

## 90 Kennedy Drive Port Macquarie, NSW

## Dual Income Stream Potential - Walk to Shelly Beach Location

A combined income of \$855 per week is an alluring proposition for any investor....and the options! Rent each out long term, reside in one and create an income stream for the other, or let on the short term holiday market.

Looking for a home by the beach? Look outside the box and see the potential in a 639sqm block and renovate to create a family residence over two levels with sensational proximity to four beaches, school and local shopping. The CBD and river front are just a few minute's drive from your door!

Each two bedroom unit has a charm and appeal of its own.

The lower level unit offers open plan living and dining with a well appointed kitchen enjo...

**Price:** Guide \$795,000-\$855,000

Council Rates: \$3,400.00/year (approx)