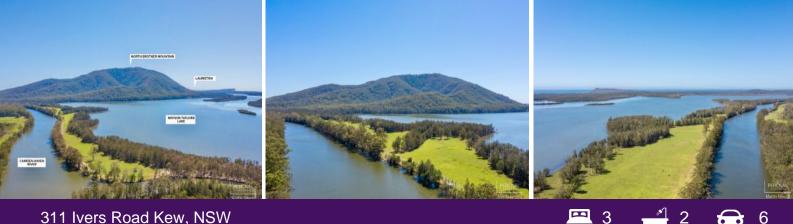

## 311 Ivers Road Kew, NSW

## There is only one "Paradise Lodge" (48.55 ha / 120 acres )

The property offers 48.55 ha or approximately 120 acres of paradise with 2.7 kilometers of direct river frontage and 2.6 kilometers of direct lake frontage.

Boat access from this property includes the entire Camden Haven River System, from the Pacific Ocean to the inland riverside village of Kendall.

This property is perfect for those who enjoy watersports such as boating, kayaking, canoeing, water skiing and fishing? all enjoyed without leaving home.