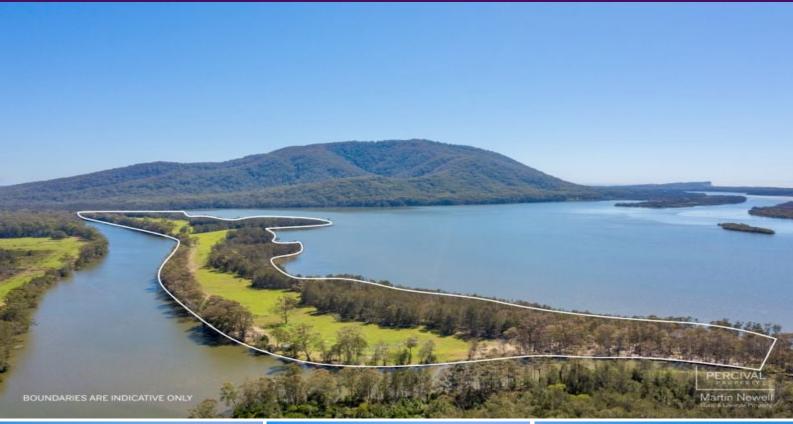

## There is only one "Paradise Lodge" (48.55 ha / 120 acres )

The property offers 48.55 ha or approximately 120 acres of paradise with 2.7 kilometers of direct river frontage and 2.6 kilometers of direct lake frontage.

Boat access from this property includes the entire Camden Haven River System, from the Pacific Ocean to the inland riverside village of Kendall.

This property is perfect for those who enjoy watersports such as boating, kayaking, canoeing, water skiing and fishing? all enjoyed without leaving home.