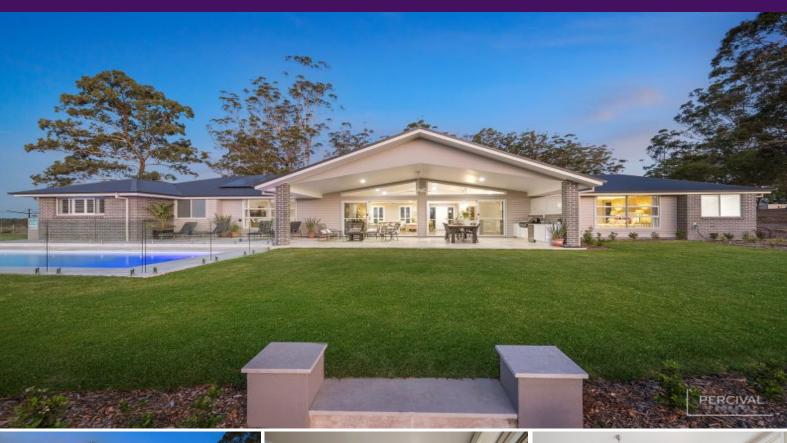

91 Verdun Drive Sancrox, NSW

## Modern Luxe Meets French Flair in Idyllic Rural Setting

Nestled within an exclusive lifestyle estate on approx. 2 acres, this custom built 1 year-old residence, inspired by French design, epitomises elegance. Upon entry, the eye is drawn to an expanse of floor-to-ceiling glass, framing a panoramic view across native riverside bushland.