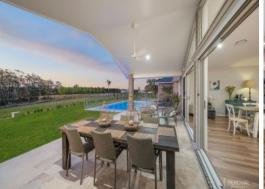

## Modern Luxe Meets French Flair in Idyllic Rural Setting

Nestled within an exclusive lifestyle estate on approx. 2 acres, this custom built 1 year-old residence, inspired by French design, epitomises elegance. Upon entry, the eye is drawn to an expanse of floor-to-ceiling glass, framing a panoramic view across native riverside bushland.