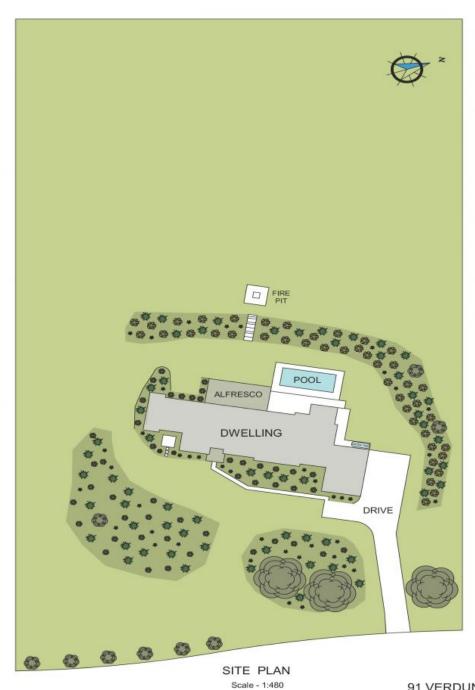

91 Verdun Drive Sancrox, NSW

91 VERDUN DRIVE SANCROX

PERCIVAL

DISCLAIMER: Plans shown are for marketing purposes only. All dimensions are approximate, and may be subject to error, therefore no liability will be accepted. Interested parties should make their own enquiries.