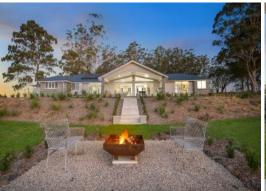

## Modern Luxe Meets French Flair in Idyllic Rural Setting

Nestled within an exclusive lifestyle estate on approx. 2 acres, this custom built 1 year-old residence, inspired by French design, epitomises elegance. Upon entry, the eye is drawn to an expanse of floor-to-ceiling glass, framing a panoramic view across native riverside bushland.