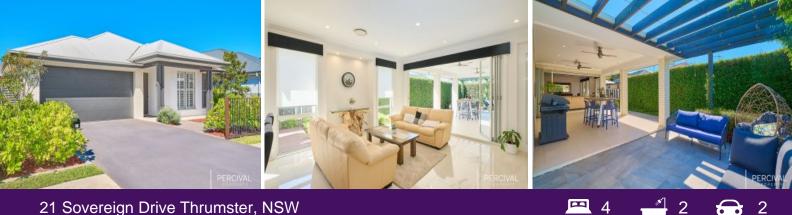

## Lavishly Appointed & Curated for Comfort

Multiple living zones create individual, superbly comfortable spaces. The media room is designed for a true home theatre experience complete with mood lighting. An ultimate entertaining venue, expansive light filled living and dining 'zones' are adjacent to a stunning, sleek stone kitchen with island bench, dishwasher, gas bench top cooking, wall oven and walk-in pantry.

This central hub with open plan living has real W.O.W. factor with stacking doors opening to integrate the covered alfresco with interior living and landscaped rear yard with room for a future pool.

The volume of superb inclusions is completed by ducted reverse cycle air conditioning, security system, integrated sound system, prowler-proof custom fit security doors, streamli