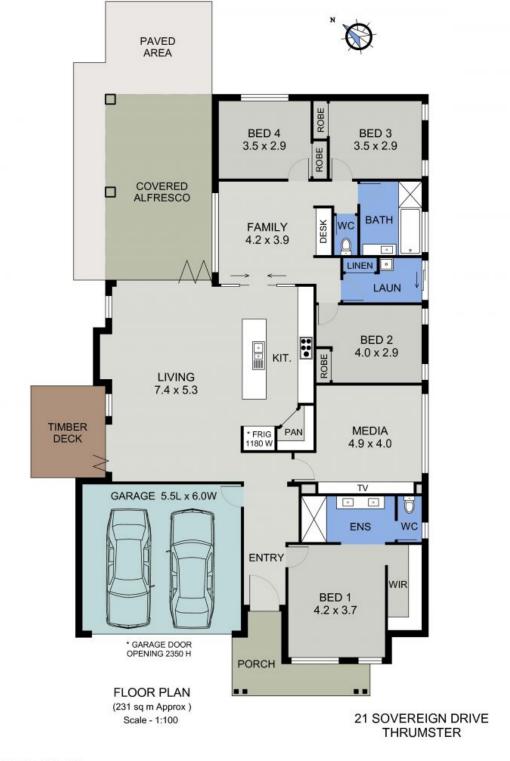

| <br>Prie | ce | • |  |
|----------|----|---|--|
| <br>     | して |   |  |

Guide \$985,000-\$1,010,000

Council Rates: \$2,850.00/year (approx)

Michelle Percival

Glenn Scott 0417 019 756

PERCIVAL

DISCLAIMER: Plans shown are for marketing purposes only. All dimensions are approximate, and may be subject to error, therefore no liability will be accepted. Interested parties should make their own enquiries.