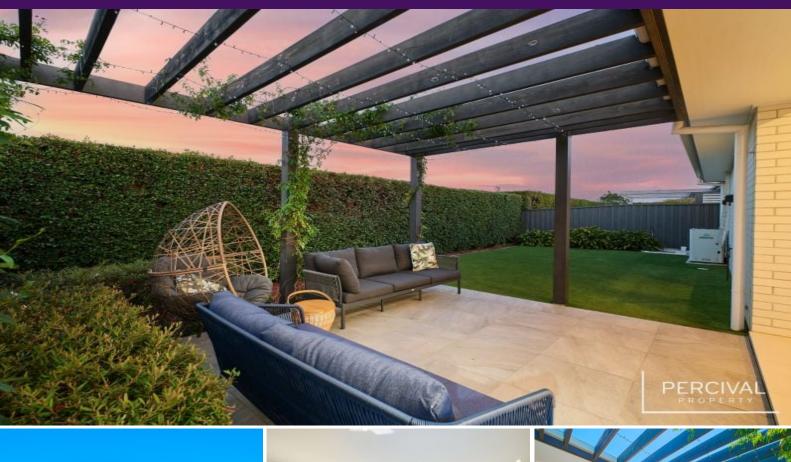

## Lavishly Appointed & Curated for Comfort

Multiple living zones create individual, superbly comfortable spaces. The media room is designed for a true home theatre experience complete with mood lighting. An ultimate entertaining venue, expansive light filled living and dining 'zones' are adjacent to a stunning, sleek stone kitchen with island bench, dishwasher, gas bench top cooking, wall oven and walk-in pantry.

This central hub with open plan living has real W.O.W. factor with stacking doors opening to integrate the covered alfresco with interior living and landscaped rear yard with room for a future pool.

The volume of superb inclusions is completed by ducted reverse cycle air conditioning, security system, integrated sound system, prowler-proof custom fit security doors, streamline bi-fold doors and feature lighting. All are upgrades that add value to an appreciating as...