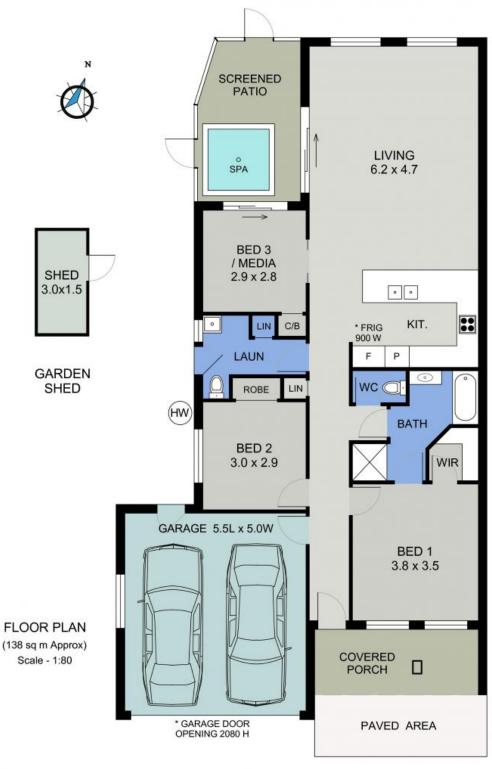

Throughout the home are quality night and day blinds, ensuring complete privacy as well as effective heating and cooling. A well-appointed laundry includes a second WC for added convenience.

Light filled living and dining opens onto an enclosed sunroom with a deluxe 6-person spa. Imagine! The third bedroom is a versatile space, also suitable for a play room, second liv...