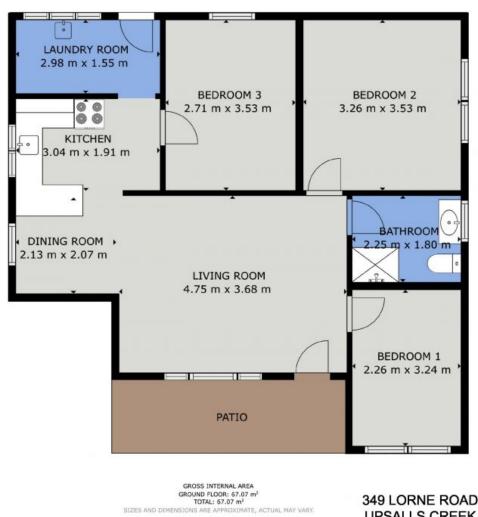

Improvements to the property include a 3 bedroom one bathroom home which has just been renovated throughout. The home features polished hardwood floors, high ceilings plus an updated kitchen and bathroom.