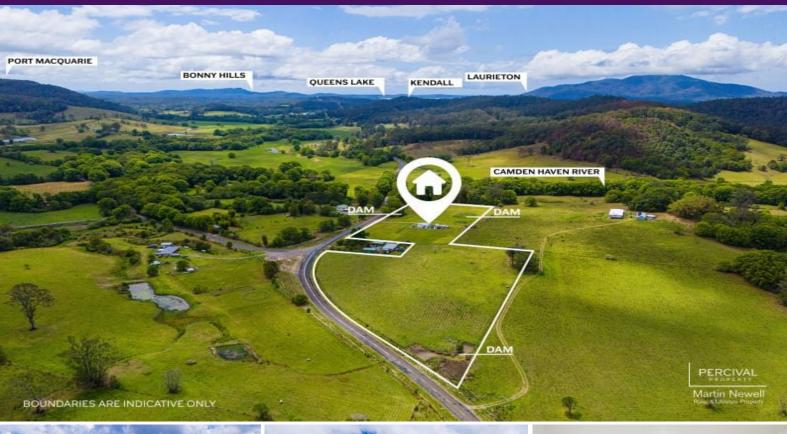

349 Lorne Road Upsalls Creek, NSW

## Riverfront Lifestyle Acreage (3.94ha / 9.74 acres

For over 130 years this land has been owned and worked by the current vendors descendants, and this is the first time it has been brought to the market in living memory. The existing home was originally the location of the Upsalls Creek Post Office, until the late 1960's.

The property ideal for both bovines and equines and is divided into two paddocks. Soil quality appears to be excellent and ideal for more intensive farming activities. The property...

Price: Expression of Interest