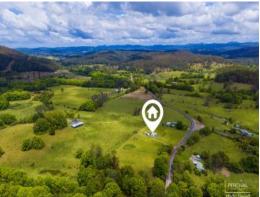

## Riverfront Lifestyle Acreage (3.94ha / 9.74 acres

For over 130 years this land has been owned and worked by the current vendors descendants, and this is the first time it has been brought to the market in living memory. The existing home was originally the location of the Upsalls Creek Post Office, until the late 1960's.

The property ideal for both bovines and equines and is divided into two paddocks. Soil quality appears to be excellent and ideal for more intensive farming activities. The property...

Price: Expression of Interest