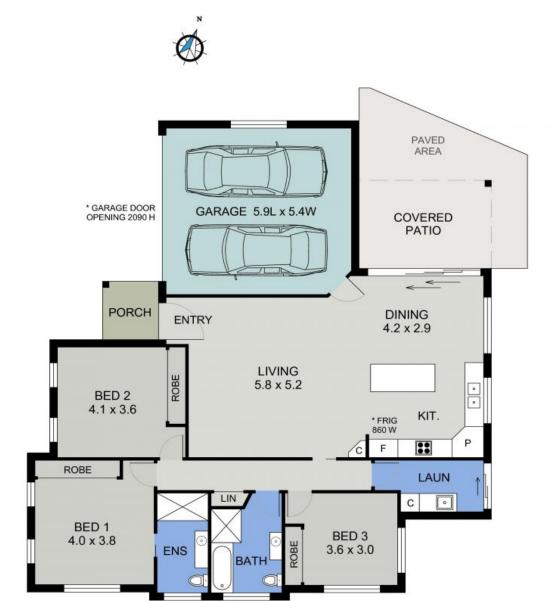

## FLOOR PLAN

( 169 sq m Approx ) Scale - 1:90

## 2 HORIZONS PARKWAY PORT MACQUARIE

DISCLAIMER: Plans shown are for marketing purposes only. All dimensions are approximate, and may be subject to error, therefore no liability will be accepted. Interested parties should make their own enquiries.