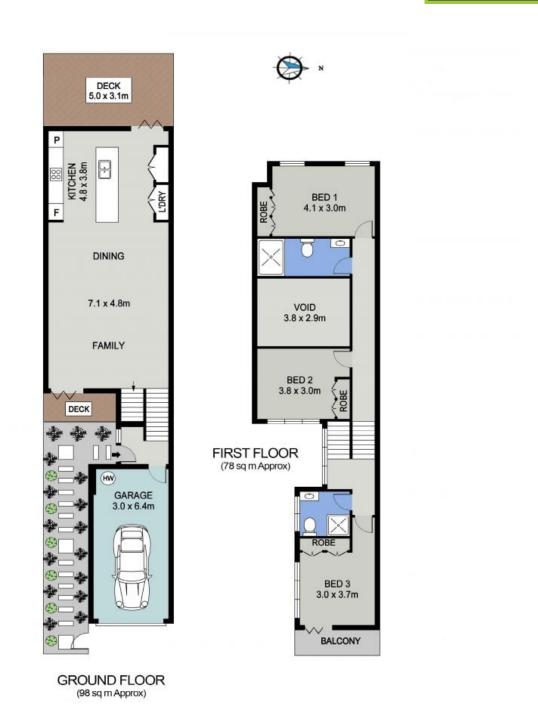

| Pric |  |  |
|------|--|--|
|      |  |  |

\$1300000

Council Rates: \$2,650.00/year (approx)

 Corrine CunninghamTyson Cunningham

 0409 468 773
 0481 123 047

13B CRISALLEN STREET PORT MACQUARIE

DISCLAIMER: Plans shown are for marketing purposes only. All dimensions are approximate, and may be subject to error, therefore no liability will be accepted. Interested parties should make their own enquiries.