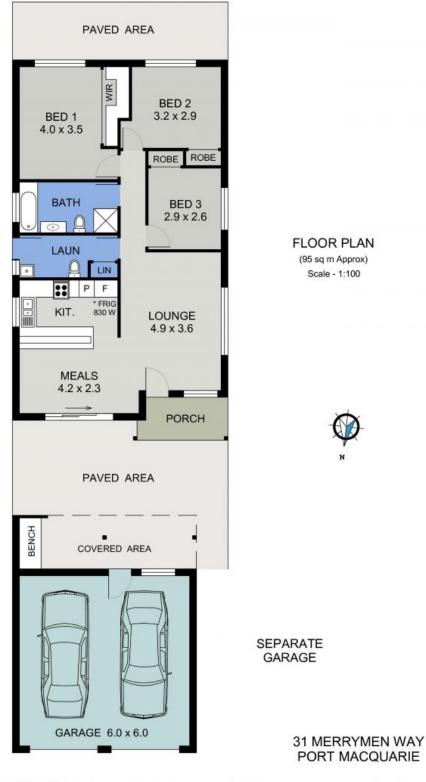

## 31 Merrymen Way Port Macquarie, NSW

## Low Maintenance Turnkey Lifestyle Home or Investment

Peacefully set within Sherwood Estate, only four minutes drive from Lake Innes Village Shopping Centre and eight minutes from Port Macquarie's CBD and Town Beach, this tranquil residential precinct is perfectly placed for lifestyle or investment.

Charles Sturt University, Port Macquarie Base Hospital and specialist precinct, local schools, and the industrial center are conveniently located for accessibility.

Convenience meets comfort in this perfect expression of level living design and function, the home promising a relaxed, easy-living lifestyle.

The lounge and dining areas offer an inviting setting complete with the comfort of reverse cycle air conditioning, while the kitchen provides the convenience of breakfast bar, elec...

**Price:** Guide \$550,000-\$595,000