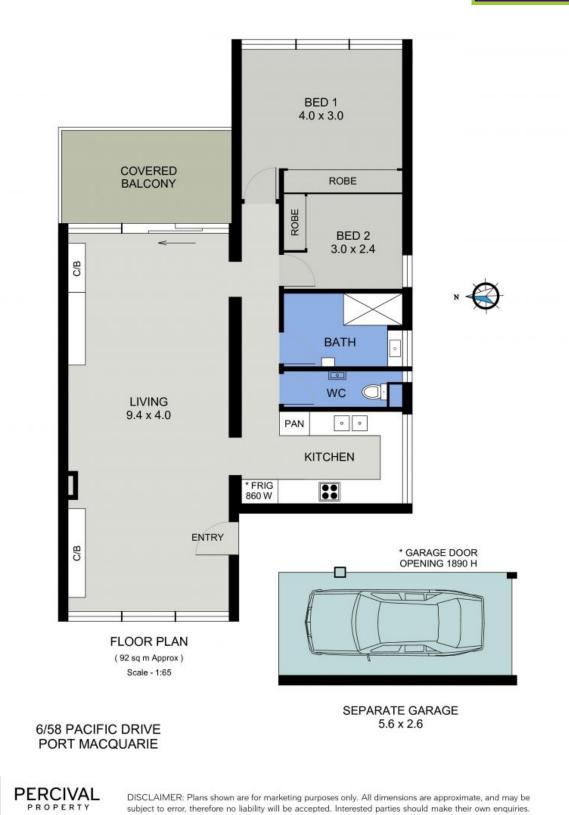

| Price: | Expression of Interest |
|--------|------------------------|
|        |                        |

2

1

Council Rates: \$2,080.00/year (approx) Strata Rates: \$1,148.26 p/q

Michelle Percival

**Glenn Scott** 0417 019 756

6/58-64 Pacific Drive

Port Macquarie, NSW