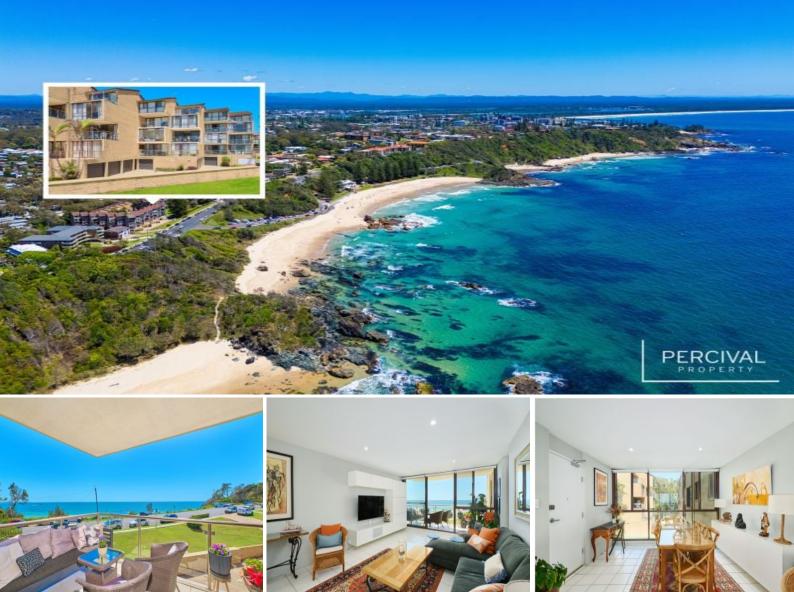

## Stunning Ocean Views WIth Patrolled Beach Opposite

The priceless outlook framed by floor to ceiling glass from both open plan living, and the master bedroom will mesmorise on a daily basis. A shifting canvas, the thrill of whale watching from the comfort of home, the movement of the ocean, and the symphony of waves will enthrall and captivate.

This well placed unit captures the essence of coastal living, where every moment is a celebration of the lifestyle on offer.

With a privileged position opposite patrolled Flynns Beach, you're not just securing a home. Mornings begin with the sun kissing the water, afternoons are filled with subtle hues and sea breezes, and evenings are accompanied by the silent dance of moonlight on the waves...