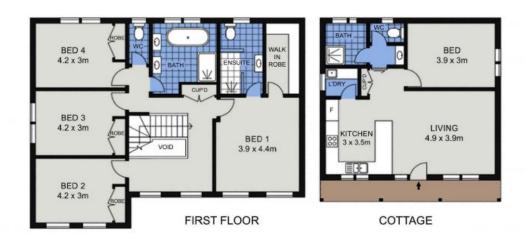

## Tyson Cunningham Corrine Cunningham

0481 123 047

0409 468 773

FLOOR PLAN 266sqm internal (approx.) 20 TIMBER RIDGE PORT MACQUARIE

DISCLAIMER: Plans shown are for marketing purposes only. All dimensions are approximate, and may be subject to error, therefore no liability will be accepted. Interested parties should make their own enquiries.