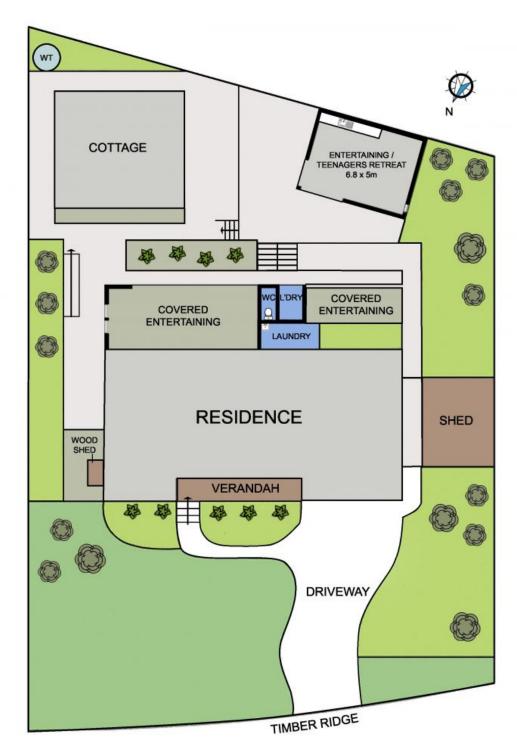

## Tyson Cunningham Corrine Cunningham

0481 123 047

0409 468 773

FLOOR PLAN 266sqm internal (approx.) 20 TIMBER RIDGE PORT MACQUARIE

DISCLAIMER: Plans shown are for marketing purposes only. All dimensions are approximate, and may be subject to error, therefore no liability will be accepted. Interested parties should make their own enquiries.