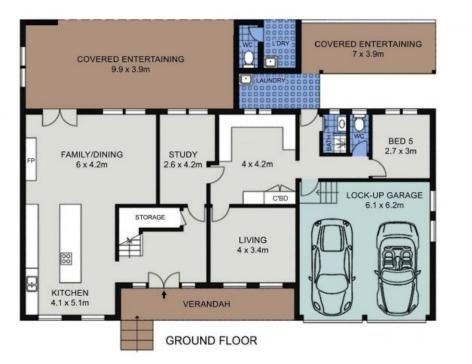

## Tyson Cunningham Corrine Cunningham

0481 123 047

0409 468 773

FLOOR PLAN 266sqm internal (approx.) 20 TIMBER RIDGE PORT MACQUARIE

DISCLAIMER: Plans shown are for marketing purposes only. All dimensions are approximate, and may be subject to error, therefore no liability will be accepted. Interested parties should make their own enquiries.