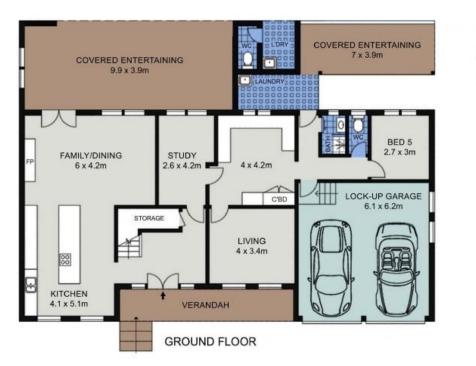

**Price:** Guide \$1,450,000-\$1550,000

Council Rates: \$3,900.00/year (approx)

**Tyson Cunningham Corrine Cunningham** 

0481 123 047

0409 468 773

FLOOR PLAN 266sqm internal (approx.) 20 TIMBER RIDGE PORT MACQUARIE

20 TIMBER RIDGE PORT MACQUARIE