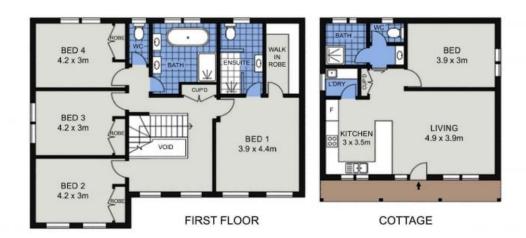

**Price:** Guide \$1,450,000-\$1550,000

Council Rates: \$3,900.00/year (approx)

**Tyson Cunningham Corrine Cunningham** 

0481 123 047

0409 468 773

FLOOR PLAN 266sqm internal (approx.) 20 TIMBER RIDGE PORT MACQUARIE

20 TIMBER RIDGE PORT MACQUARIE