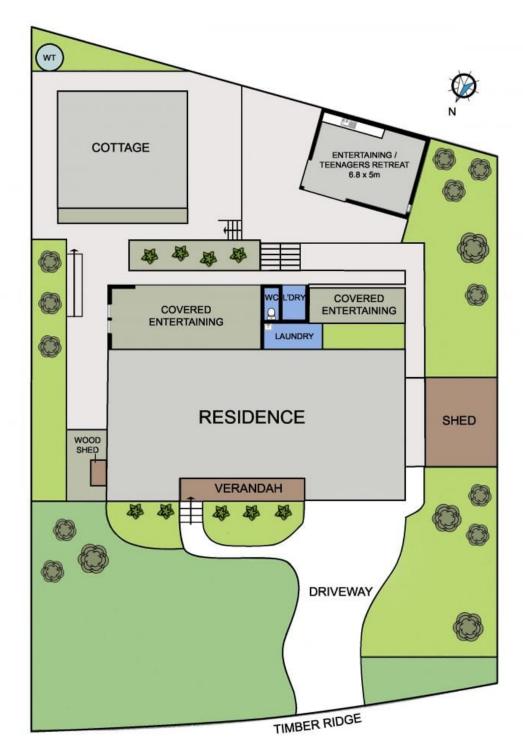

y amazing wildlife at the doorstep, such as koalas and spectacular birdlife.

In addition to the main house is a fully self-contained one-bedroom granny flat, with reverse cycle air conditioning and ceiling fans for modern comforts; perfect for accommodating guests, potential Airbnb, rental income, or separate living quarters for family members. ...

**Price:** Guide \$1,450,000-\$1550,000

Council Rates: \$3,900.00/year (approx)



**Tyson Cunningham Corrine Cunningham** 

0481 123 047

0409 468 773







FLOOR PLAN 266sqm internal (approx.) 20 TIMBER RIDGE PORT MACQUARIE



DISCLAIMER: Plans shown are for marketing purposes only. All dimensions are approximate, and may be subject to error, therefore no liability will be accepted. Interested parties should make their own enquiries.







20 TIMBER RIDGE PORT MACQUARIE