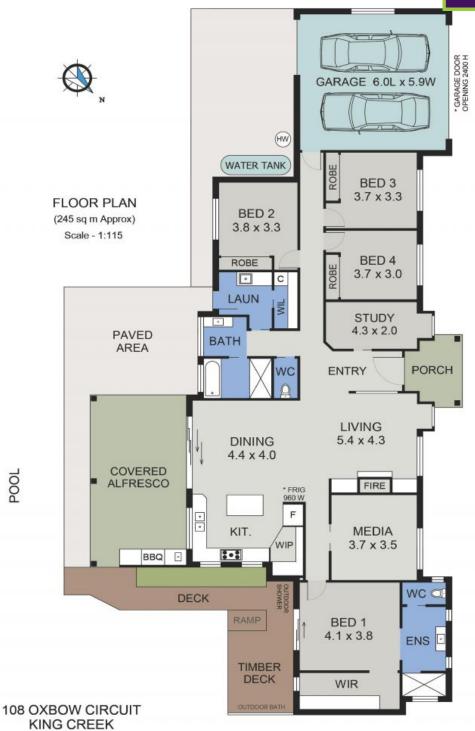

The central open-plan design artfully separates the king-size master suite from the family accommodation wing, offering distinct living zones and ensuring privacy as desired.

A dedicated media room provides seclusion, while a separate home office caters to the needs of the hybrid worker or student. A spacious games room/studio, complete with polished concrete flooring, a bar, and an ensuite bathroom, offers additional options for accommodation. The adjoining covered patio and paved firepit area overlook undulating lawns, creating...