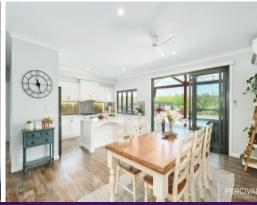

The central open-plan design artfully separates the king-size master suite from the family accommodation wing, offering distinct living zones and ensuring privacy as desired.

A dedicated media room provides seclusion, while a separate home office caters to the needs of the hybrid worker or student. A spacious games room/studio, complete with polished concrete flooring, a bar, and an ensuite bathroom, offers additional options for accommodation. The adjoining covered patio and paved firepit area overlook undulating lawns, creating...