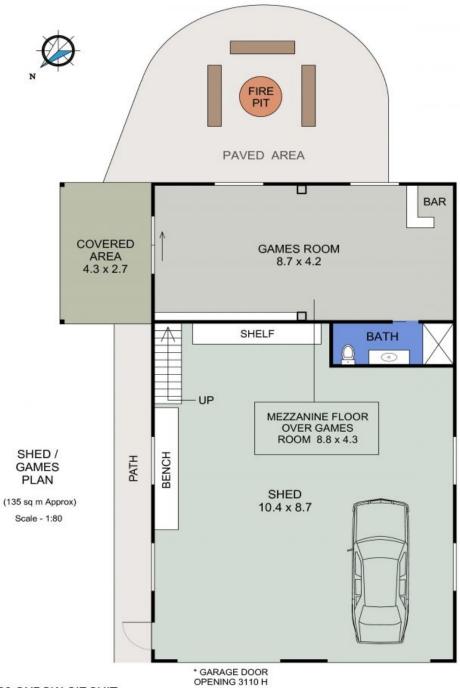

The central open-plan design artfully separates the king-size master suite from the family accommodation wing, offering distinct living zones and ensuring privacy as desired.

A dedicated media room provides seclusion, while a separate home office caters to the needs of the hybrid worker or student. A spacious games room/studio, complete with polished concrete flooring, a bar, and an ensuite bathroom, offers additional options for accommodation. The adjoining covered patio and paved firepit area overlook undulating lawns, creating...