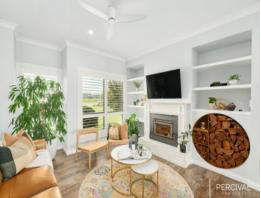

The central open-plan design artfully separates the king-size master suite from the family accommodation wing, offering distinct living zones and ensuring privacy as desired.

A dedicated media room provides seclusion, while a separate home office caters to the needs of the hybrid worker or student. A spacious games room/studio, complete with polished concrete flooring, a bar, and an ensuite bathroom, offers additional options for accommodation. The adjoining covered patio and paved firepit area overlook undulating lawns, creating...