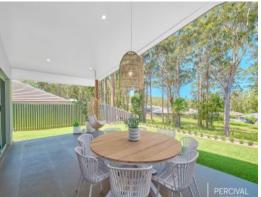

With 2.8m high ceilings carried through every room exudes a sense of grandeur. Coastal pendant lighting cohesively flows, combining with resort plantation shutters, the perfect finishing touch.

The designer kitchen boasts a 60mm waterfall edge stone island, Italian appliances, servery window, and walk in butler's pantry. Just wait until you see the real flame custom fireplace in the living area, framed in a vertical panelled feature wall, a striking focal poin...