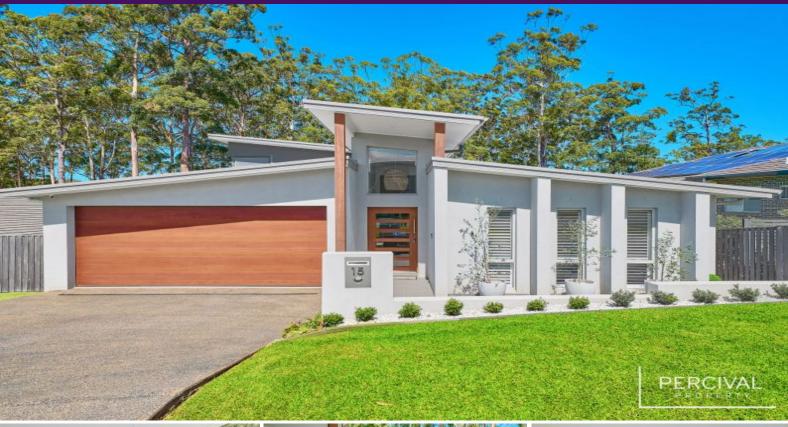

## 15 Paris Lane Port Macquarie, NSW

## VIEW BY APPOINTMENT :: Stunningly Seamless Fusion of Architecture & Nature

Be welcomed inside by a soaring void ceiling and architectural windows, flooding the interior with natural light. The floating timber staircase, intricate cornicing, engineered timber floors, porcelain tiled bathrooms and custom storage, showcase this homes level of sophistication and meticulous attention to detail.