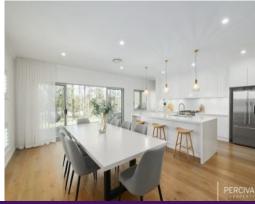

With 2.8m high ceilings carried through every room exudes a sense of grandeur. Coastal pendant lighting cohesively flows, combining with resort plantation shutters, the perfect finishing touch.

The designer kitchen boasts a 60mm waterfall edge stone island, Italian appliances, servery window, and walk in butler's pantry. Just wait until you see the real flame custom fireplace in the living area, framed in a vertical panelled feature wall, a striking focal poin...