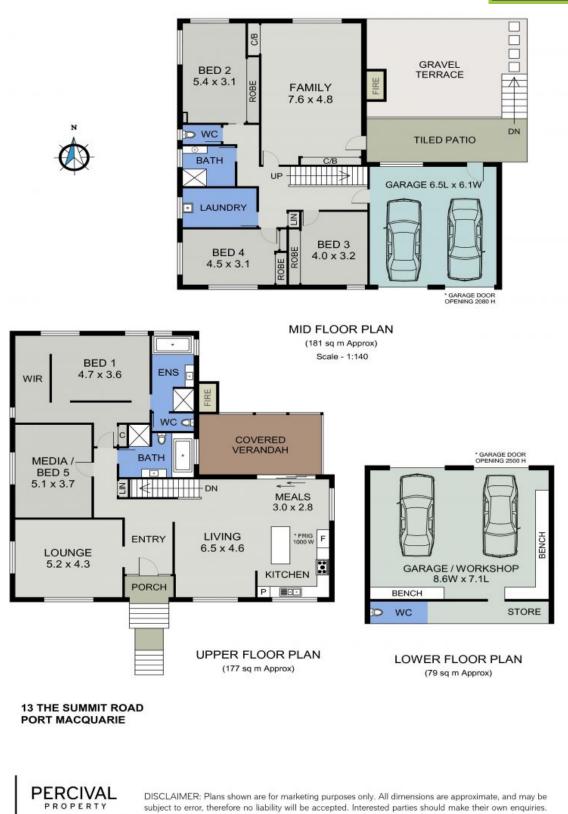

## 13 The Summit Road Port Macquarie, NSW

## Future Development Potential on 1,587sqm -Family Home in Lighthouse Beach

Set on an expansive block, future development potential (STCA) exists to capitalise on your investment.

Proudly positioned at a coveted address on The Summit Road, the dual-level home evokes a sense of comfortable sophistication with timber look flooring and spacious living zones including an open-plan family/dining area linking the interior to a sensational covered entertaining area with an elevated outlook.

A formal lounge is a serene retreat, while a 5th bedroom can also be utilised as a media room if required.

The contemporary kitchen delivers style and functionality with stone benchtops, ample preparation and storage space plus premium appliances including a dual fuel cooker, and dishwa...