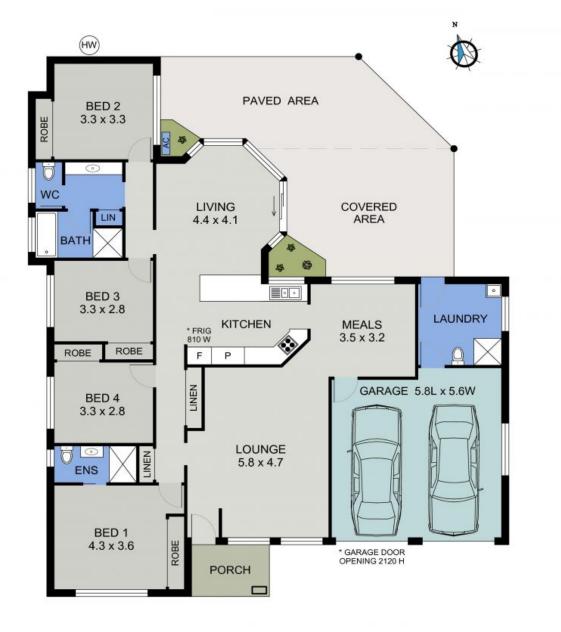

A level living floor plan is highly flexible, offering a generous lounge with easy flow through to a dining zone that could be utilised for a home office.

The master bedroom offers abundant natural light, large bank of built-in storage and an en...

| Price: |  |
|--------|--|
| Frice. |  |

Expression of Interest

Council Rates: \$2,950.00/year (approx)

Michelle Percival

Glenn Scott 0417 019 756 PERCIVA

2

2

FLOOR PLAN (201 sq m Approx) Scale - 1:90

2 SKYE COURT PORT MACQUARIE

DISCLAIMER: Plans shown are for marketing purposes only. All dimensions are approximate, and may be subject to error, therefore no liability will be accepted. Interested parties should make their own enquiries.