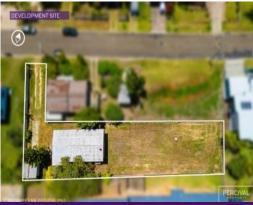

## Secure Your Future Success-Development Opportunity in Flynns Beach

The site has a 6m wide access point from the road and includes a shack in original condition. you may decide to bring it back to life or clear the site completly.

Its aspect combined with 11.5m height limit offers promising possibilities for a multiple unit, villa, or townhouse project with potential to capture ocean views (STCA).

PERCIVA

Price:

**Ayla Bailey** 0431 194 876