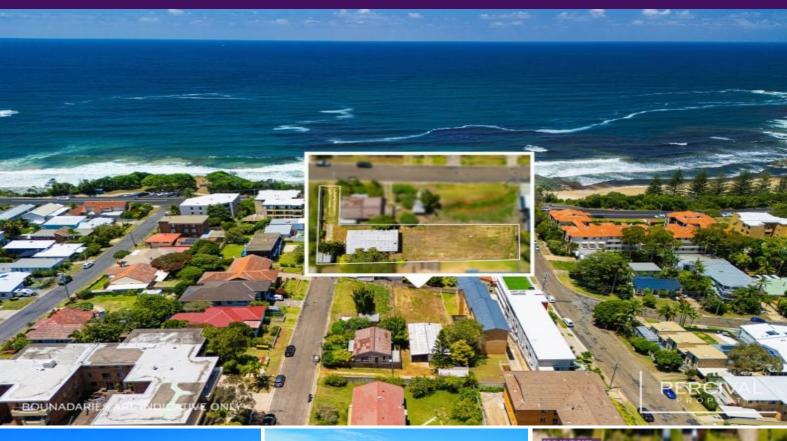

## 10 Elizabeth Street Port Macquarie, NSW

## Secure Your Future Success-Development Opportunity in Flynns Beach

The site has a 6m wide access point from the road and includes a shack in original condition. you may decide to bring it back to life or clear the site completly.

Its aspect combined with 11.5m height limit offers promising possibilities for a multiple unit, villa, or townhouse project with potential to capture ocean views (STCA).

PERCIVA

Price:

**Ayla Bailey** 0431 194 876