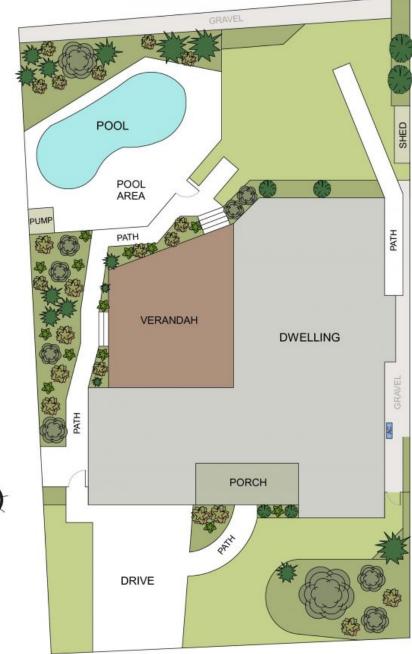

#### SITE PLAN

(Land Size: 703 sq m) Scale - 1:150

21 WATERFORD TERRACE PORT MACQUARIE

PERCIVAL

DISCLAIMER: Plans shown are for marketing purposes only. All dimensions are approximate, and may be subject to error, therefore no liability will be accepted. Interested parties should make their own enquiries.