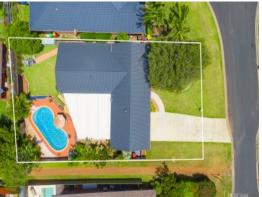

#### SITE PLAN

(Land Size: 703 sq m) Scale - 1:150

21 WATERFORD TERRACE PORT MACQUARIE

PERCIVAL

DISCLAIMER: Plans shown are for marketing purposes only. All dimensions are approximate, and may be subject to error, therefore no liability will be accepted. Interested parties should make their own enquiries.