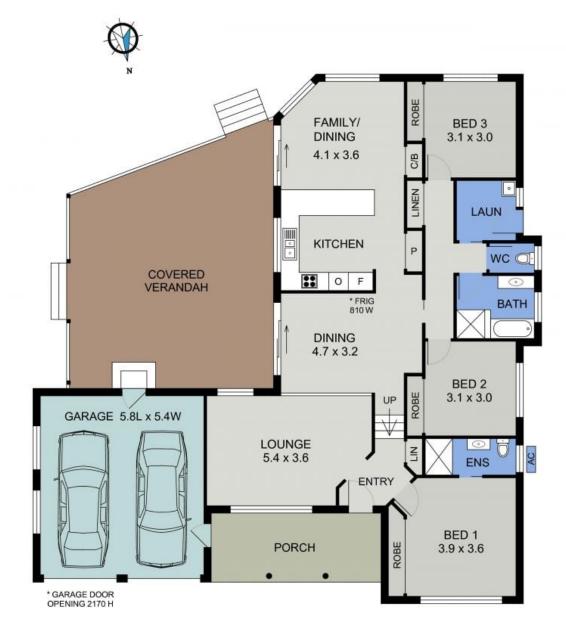

#### FLOOR PLAN

(180 sq m Approx) Scale - 1:90

#### 21 WATERFORD TERRACE PORT MACQUARIE

DISCLAIMER: Plans shown are for marketing purposes only. All dimensions are approximate, and may be subject to error, therefore no liability will be accepted. Interested parties should make their own enquiries.