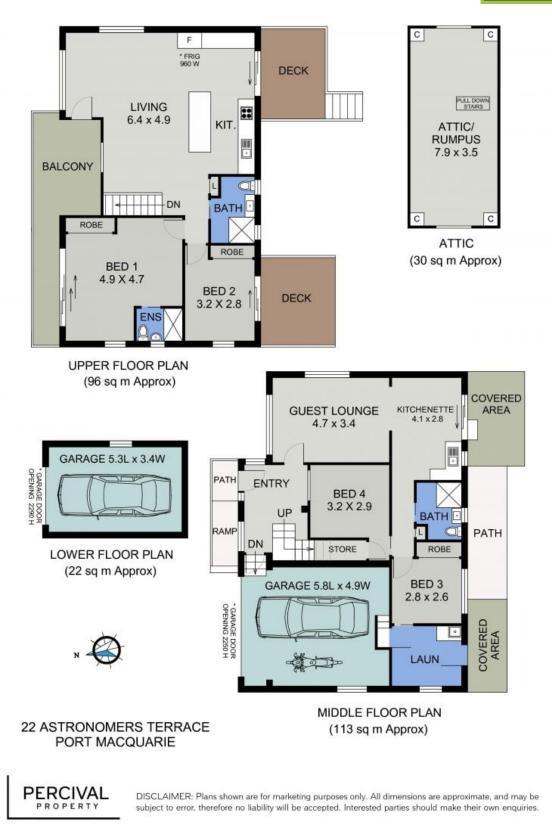

The sophisticated kitchen, custom plantation shutters, vintage patterned doors, and bespoke lighting capture a timeless yet contemporary aesthetic. Storage solutions are incredible, including sensor-lit pantries, under stair space, two separate garages (one oversized), and a massive roof annexe.

The upper level boasts a sun-drenched north facing balcony, open plan kitchen, dining, and living area, main bathroom, guest bedroom, and a spacious master bedroom with full length sheers and its own ensuite. This restful retreat provides balcony access and enjoys an in...