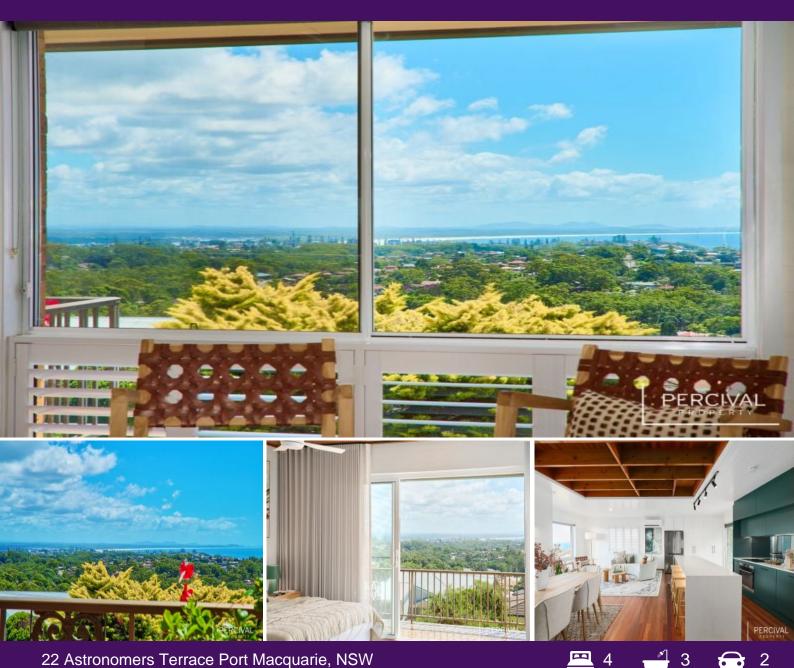

## Is This Port Macquaries' Best View?

Exuding character and style the home cleverly combines original charm with a sleek modern design. From the white wood wall panelling to polished hardwood floors and timber lined ceilings, every detail has been carefully curated.

The sophisticated kitchen, custom plantation shutters, vintage patterned doors, and bespoke lighting capture a timeless yet contemporary aesthetic. Storage solutions are incredible, including sensor-lit pantries, under stair space, two separate garages (one oversized), and a massive roof annexe.

The upper level boasts a sun-drenched north facing balcony, open plan kitchen, dining, and living area, main bathroom, guest bedroom, and a spacious master bedroom with full length sheers and its own ensuite. This restful retreat provides balcony access and enjoys an in...