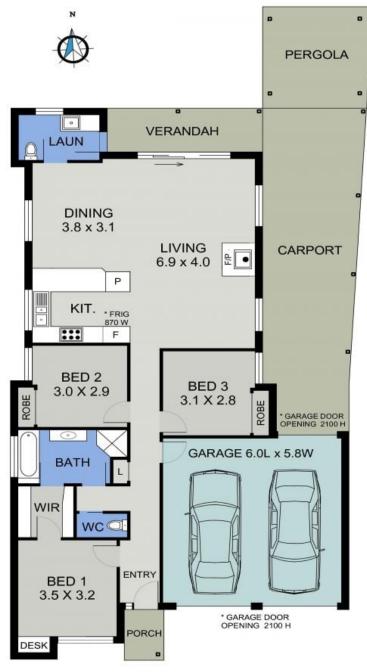

**Price:** Guide \$720,000-\$750,000

Council Rates: \$2,830.00/year (approx)

**Michelle Percival** 

**Glenn Scott** 

0404 466 500

0417 019 756

FLOOR PLAN (160 sq m Approx)

30 ELIZA CIRCUIT PORT MACQUARIE

DISCLAIMER: Plans shown are for marketing purposes only. All dimensions are approximate, and may be subject to error, therefore no liability will be accepted. Interested parties should make their own enquiries.