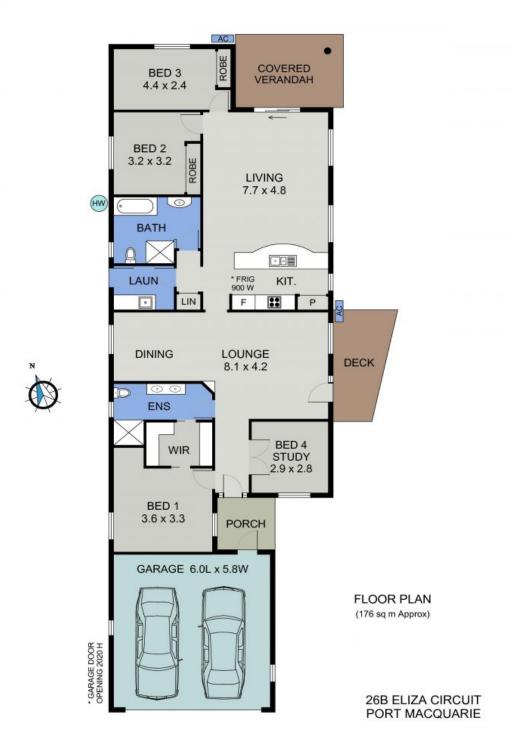

## 26b Eliza Circuit Port Macquarie, NSW

## Family Friendly Floor Plan - Located for Lifestyle

A floor plan with an easy flow, it captures abundant natural sunlight and is set over a single level on a low maintenance 468.9sqm block.

Flexible design provides for a fourth bedroom or study. Alternatively, a dining zone adjacent to the lounge would make an ideal home office. The expansive family room can be configured to incorporate informal dining. The modern kitchen with electric cooking and dishwasher is at the hub of the home and enjoys an outlook through to a covered outdoor deck, perfect for alfresco entertaining.

Reverse cycle air conditioning and ceiling fans will ensure year-round comfort.

Situated only a short distance from all essential amenities, including early learning, chi...

**Price:** Guide \$770,000-\$790,000