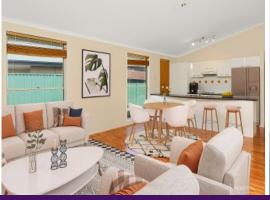

## Family Friendly Floor Plan - Located for Lifestyle

A floor plan with an easy flow, it captures abundant natural sunlight and is set over a single level on a low maintenance 468.9sqm block.

Flexible design provides for a fourth bedroom or study. Alternatively, a dining zone adjacent to the lounge would make an ideal home office. The expansive family room can be configured to incorporate informal dining. The modern kitchen with electric cooking and dishwasher is at the hub of the home and enjoys an outlook through to a covered outdoor deck, perfect for alfresco entertaining.