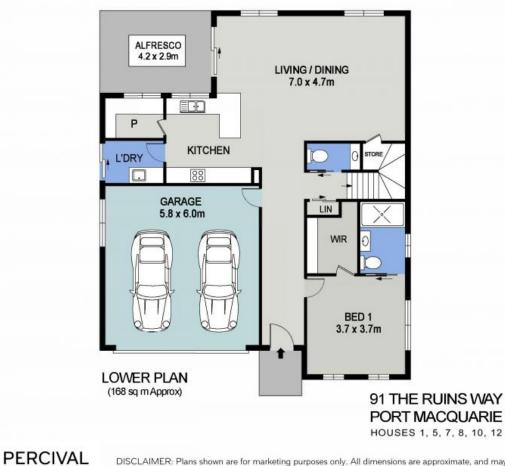

91 The Ruins Way

Port Macquarie, NSW

DISCLAIMER: Plans shown are for marketing purposes only. All dimensions are approximate, and may be subject to error, therefore no liability will be accepted. Interested parties should make their own enquiries.

91 The Ruins Way

PROPERTY

Port Macquarie, NSW