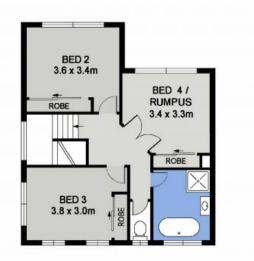

Price: Inspect: Contact Agent Saturday, 25th May 2024 1:30 - 2:00

 Corrine CunninghamTyson Cunningham

 0409 468 773
 0481 123 047

(60 sq m Approx)

HOUSES 3, 4, 6, 11, 13, 14, 15, 16

DISCLAIMER: Plans shown are for marketing purposes only. All dimensions are approximate, and may be subject to error, therefore no liability will be accepted. Interested parties should make their own enquiries.

91 The Ruins Way

Port Macquarie, NSW

DISCLAIMER: Plans shown are for marketing purposes only. All dimensions are approximate, and may be subject to error, therefore no liability will be accepted. Interested parties should make their own enquiries.