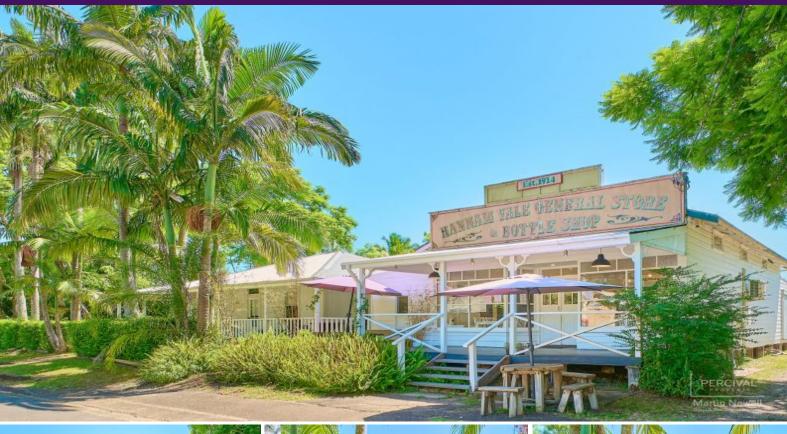

## 1164 Hannam Vale Road Hannam Vale, NSW

- <del>-</del>

2

## Escape to Paradise ( 1,265sqm Block ) ( Freehold )

This wonderful property consists of two separate buildings, one being the Hannam Vale Store & Cafe, and the second a separate private residence.

Recently lovingly restored and modernised, both buildings remain true to their heritage with added sophistication.

A large fully enclosed detached garage / shed provides plenty of extra onsite storage.

**Price:** Guide \$1,050,000-\$1,100,000

Council Rates: \$3,165.00/year (approx)