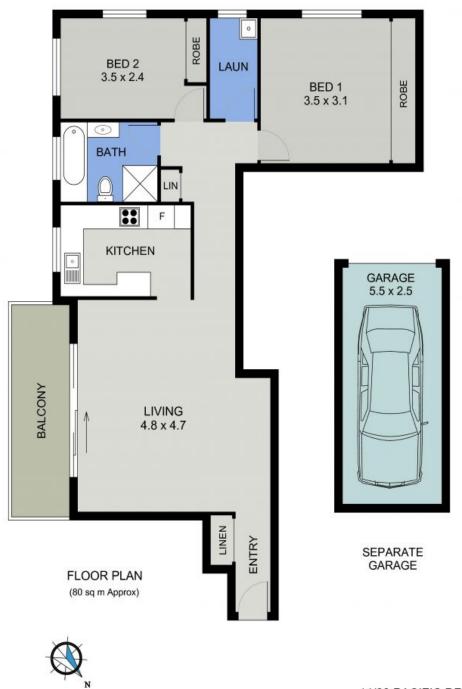

## 14/66 Pacific Drive Port Macquarie, NSW

## Seaside Serenity at 'Flynn's View'

A coastal haven where the rhythm of the ocean sets the pace, this well-placed unit is just moments away from the pristine shores of a patrolled beach, vibrant cafes and local restaurants.

'Flynn's View' beckons with its blend of beachside charm and modern convenience.

This beautifully renovated unit offers a tranquil retreat infused with natural light and the soothing sounds of the sea. Whether you're seeking a lucrative investment opportunity or a permanent slice of coastal paradise, this property delivers on all fronts.