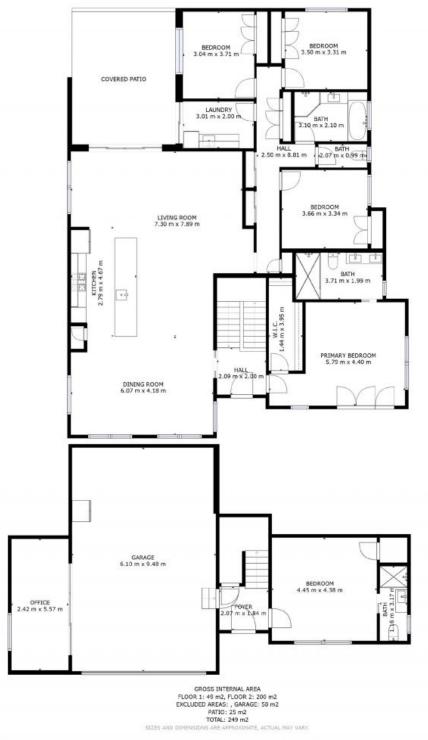

## Lighthouse Beach Lifestyle - Luxe Contemporary Living

Sun lit interiors flow over two well considered levels with an uncompromising sense of space and privacy crafted for ease of living.

Designed to create an executive style family sanctuary with an emphasis on alfresco entertaining, interiors flow seamlessly to the outdoors creating an extension of living.

Perfectly practical, the entry level foyer is flanked by ideal accommodation for guests or teen where a generous bedroom offers an ensuite and walk-in robe, and a separate home office/media room has its own climate control for comfort.

Upstairs, a vast open plan living space reveals contemporary functionality and versatility. Incorporating living, dining and a designer kitchen with chic charcoal and white palette...

Price:

\$950 per week