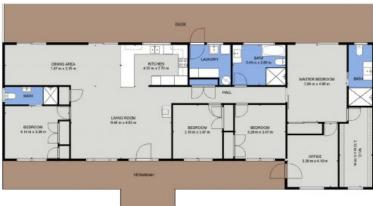

**Price:** Guide \$1,100,000-\$1,200,000

Council Rates: \$2,500.00/year (approx)

**Martin Newell** 

**Martin Newell** 

0429 883 488

0429 883 488

TOTAL: 195 m2 FLOOR 1: 195 m2 EXCLUDED AREAS: DECK: 59 m2, VERANDAH: 37 m2, GARAGE: 91 m2, CARPORT: 47 m2