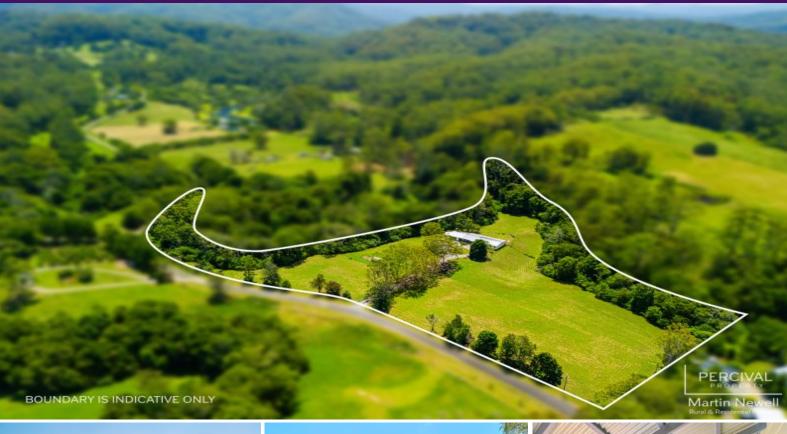

## 252 Deep Creek Road Hannam Vale, NSW

## The Perfect Lifestyle Balance Awaits (3.83 ha / 9.46 acres)

Hannam Vale is ideally positioned offering easy access to coastal towns and villages, and larger regional centers like Port Macquarie.

A tree-lined driveway greets all who enter and passes by two large, near-level paddocks of rich alluvial soils which support lush pastures, perfect for horses, cattle or perhaps more intensive farming practices.