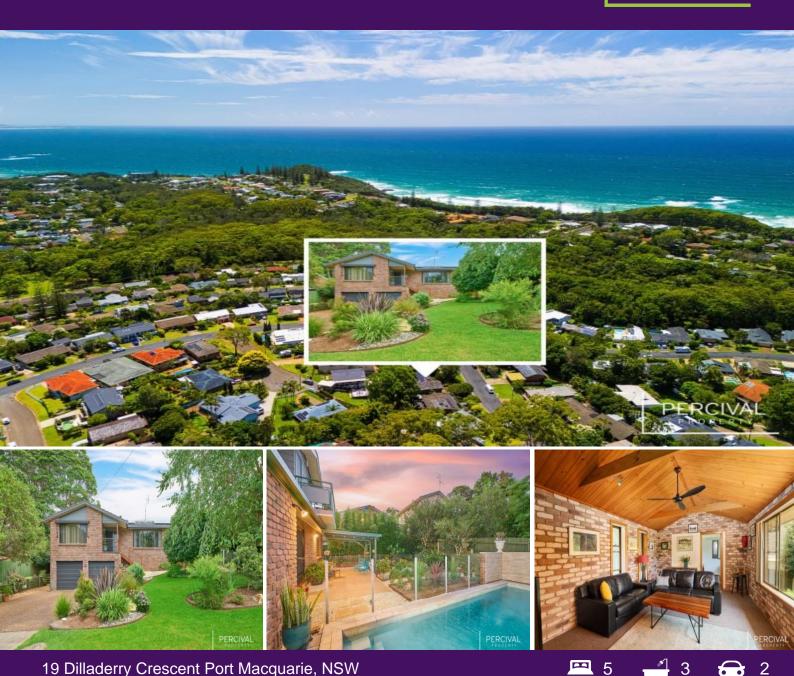

## Charismatic Shelly Beach Haven - Walk to Beach

High set from the front to capture cooling breezes, the level rear yard is a private haven with stone paths winding in amongst established garden beds, and a covered patio overlooking the sparking inground swimming pool.

Curated to retain a symphony of original features, these are seamlessly interwoven with modern comforts and conveniences... a stunning vaulted timber lined ceiling, exposed brickwork and polished timber flooring add character, while a contemporary kitchen and bathrooms provide family functionality.

Two master bedrooms provide options - the upper level parents' retreat is complete with balcony, ensuite bathroom, walk-in wardrobe, a study, and a balcony overlooking the lush expanse of gardens. A sanctuary of serenity, it offers privacy and seclusion, providing an oa...