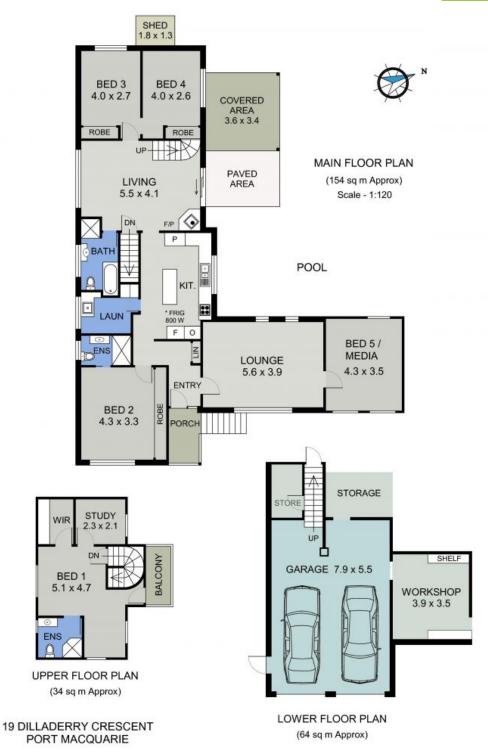

Two master bedrooms provide options - the upper level parents' retreat is complete with balcony, ensuite bathroom, walk-in wardrobe, a study, and a balcony overlooking the lush expanse of gardens. A sanctuary of serenity, it offers privacy and seclusion, providing an oa...