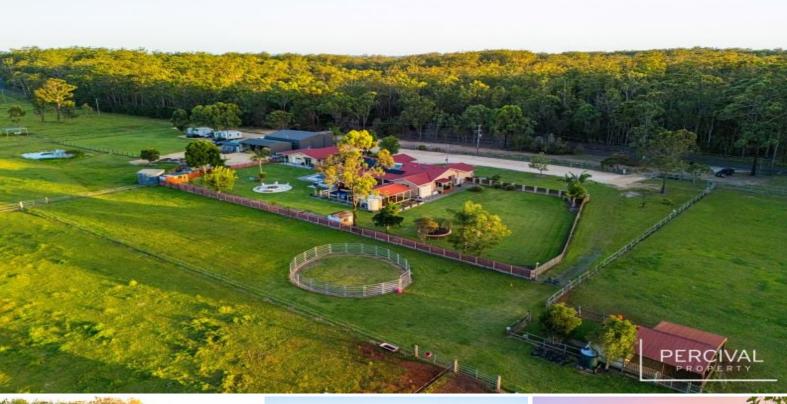

## Income and Lifestyle Retreat- 10 Minutes to Port Macquarie

A passive income, the property helps pay for itself! A dream for the those seeking solace from the hustle and bustle, this 98.8 acre rural retreat offers a unique opportunity to combine lifestyle with income.

On the edge of Port Macquarie, this spectacular setting is a haven for nature lovers, fully fenced with 25 acres approx. of lush green level/open pastures and approx. 73 acres of dedicated riding trails through the picturesque landscape.

**Price:** Guide \$2,990,000-\$3,289,000

Council Rates: \$2,870.00/year (approx)

The main residence is immaculate, modern, and spacious comprising a master suite including a stunning ensuite and walk-in robe and four generous guest bedrooms. Hardwood timber flo...