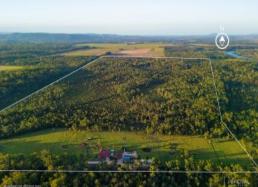

On the edge of Port Macquarie, this spectacular setting is a haven for nature lovers, fully fenced with 25 acres approx. of lush green level/open pastures and approx. 73 acres of dedicated riding trails through the picturesque landscape.