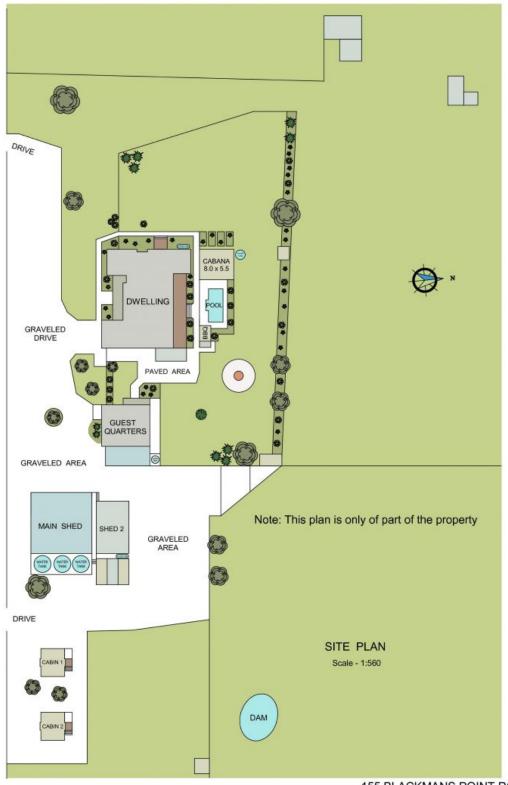

155 Blackmans Point Road Blackmans Point, NSW

On the edge of Port Macquarie, this spectacular setting is a haven for nature lovers, fully fenced with 25 acres approx. of lush green level/open pastures and approx. 73 acres of dedicated riding trails through the picturesque landscape.