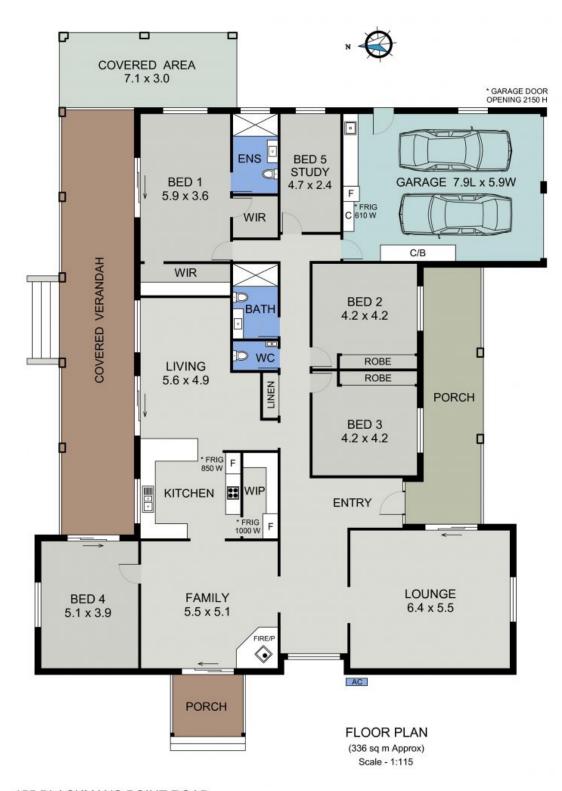

**Price:** Guide \$2,990,000-\$3,289,000

Council Rates: \$2,870.00/year (approx)

The main residence is immaculate, modern, and spacious comprising a master suite including a stunning ensuite and walk-in robe and four generous guest bedrooms. Hardwood timber flo...