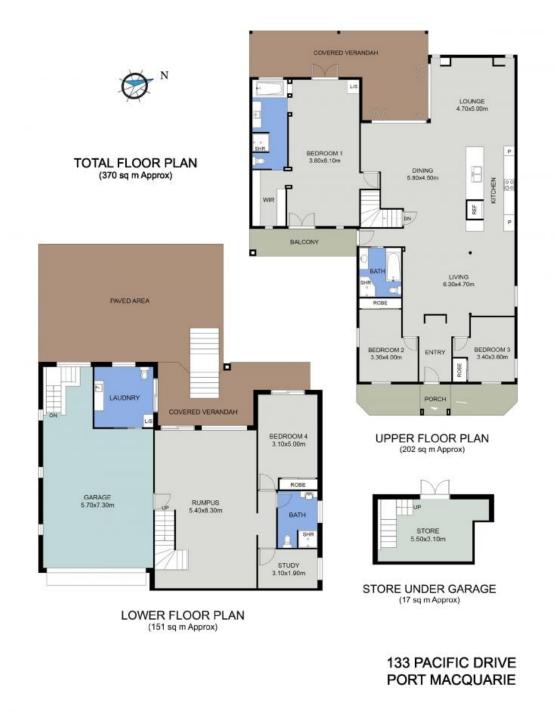

Featuring a unique split-level design, this home maximises every inch of space with dedicated areas for privacy and connectivity. Polished timber floors flow throughout, leading to expansive living areas that open onto a broad outdoor terrace with stunning elevated vistas of the lush natural surrounds.

The lower level offers a private, versatile domain with a large bedroom, a study, a bathroom, and a vast living space, perfect for accommodating guests, teenagers, or potential rental opportunities. A verandah leads to a secluded backyard with a sun-drenched terrace and...