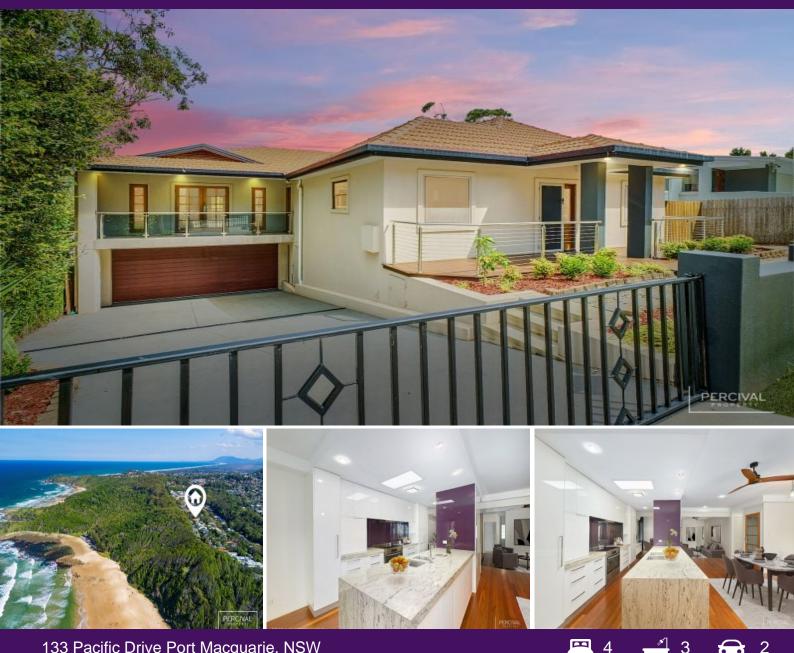

## 133 Pacific Drive Port Macquarie, NSW

## Coastal Estate-Opposite Prime Real Shelly Beach

Surrounded by picturesque walking trails and coastal headlands this prime setting is only 150m from the local convenience store, 1.6km from Hastings Primary School, and a 5-minute commute into the vibrant CBD.

Featuring a unique split-level design, this home maximises every inch of space with dedicated areas for privacy and connectivity. Polished timber floors flow throughout, leading to expansive living areas that open onto a broad outdoor terrace with stunning elevated vistas of the lush natural surrounds.

The lower level offers a private, versatile domain with a large bedroom, a study, a bathroom, and a vast living space, perfect for accommodating guests, teenagers, or potential rental opportunities. A verandah leads to a secluded backyard with a sun-drenched terrace and...