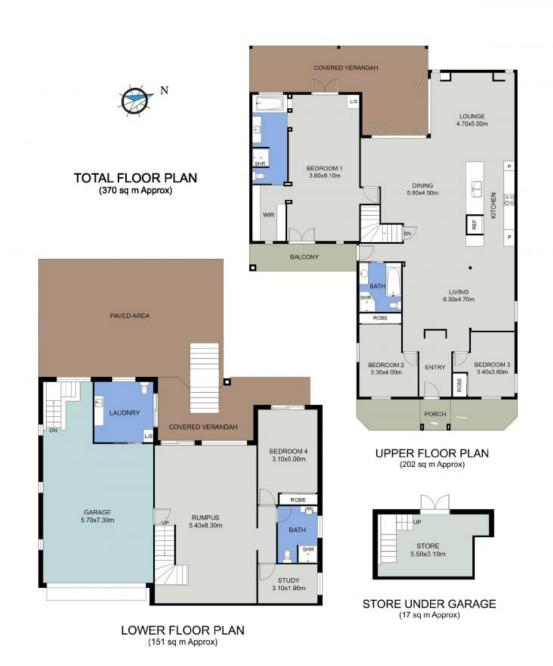

Featuring a unique split-level design, this home maximises every inch of space with dedicated areas for privacy and connectivity. Polished timber floors flow throughout, leading to expansive living areas that open onto a broad outdoor terrace with stunning elevated vistas of the lush natural surrounds.

The lower level offers a private, versatile domain with a large bedroom, a study, a bathroom, and a vast living space, perfect for accommodating guests, teenagers, or potential rental opportunities. A verandah leads to a secluded backyard with a sun-drenched terrace and...