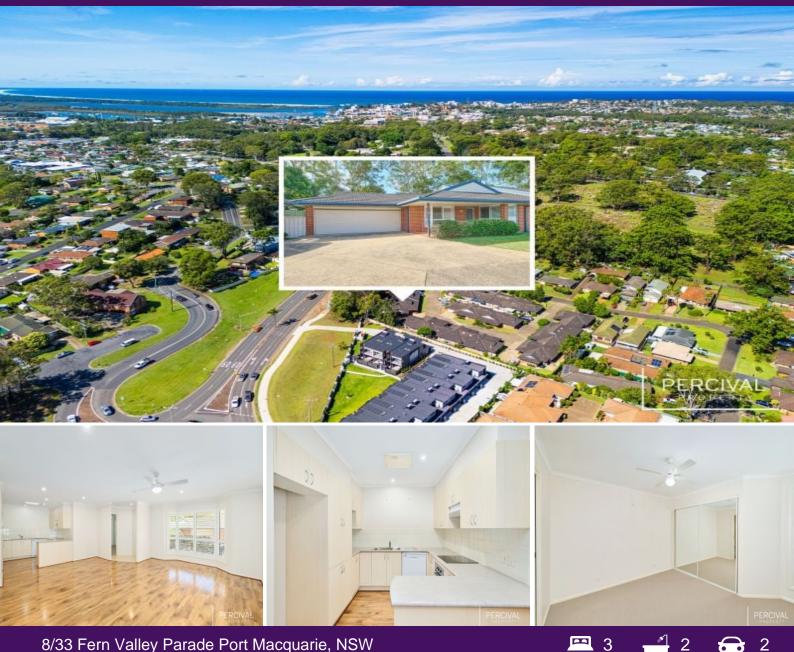

## 8/33 Fern Valley Parade Port Macquarie, NSW

## Villa With Generous Yard Minutes from CBD & Waterfront

Just seven minutes drive from the heart of Port Macquarie's vibrant CBD and Town Beach, this sunlit residence embodies the essence of effortless living.

Perfectly positioned to make the most of local amenities, the TAFE Campus, local primary and high schools are only a brief walk away, the closest bus stop is 165m from your door, and Settlement City Shopping Centre is a six minute drive.

Retreat to the spacious master suite, complete with a convenient built-in robe and ensuite for ultimate comfort. Two additional bedrooms are separated by the main bathroom with sep...

| Price: | Guide \$64 |
|--------|------------|
|        |            |