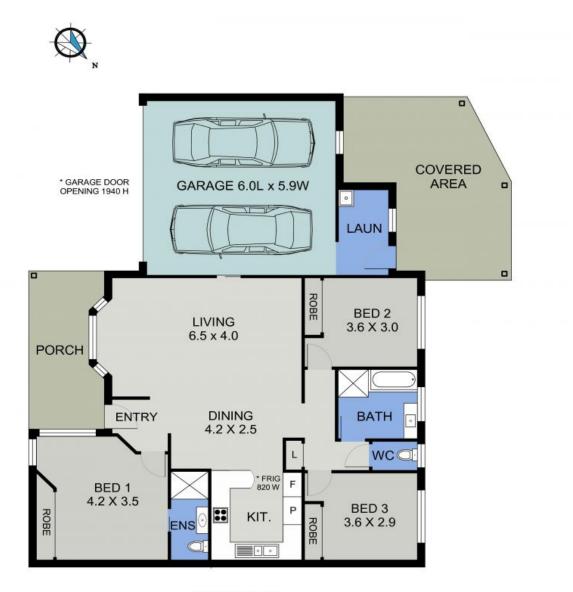

40,000-\$670,000

Council Rates: \$2,400.00/year (approx) Strata Rates: \$580.00 p/q

**Michelle Percival** 0404 466 500

**Glenn Scott** 0417 019 756

FLOOR PLAN (158 sq m Approx) Scale - 1:85

## 8/33 FERNVALLEY PARADE PORT MACQUARIE

DISCLAIMER: Plans shown are for marketing purposes only. All dimensions are approximate, and may be subject to error, therefore no liability will be accepted. Interested parties should make their own enquiries.