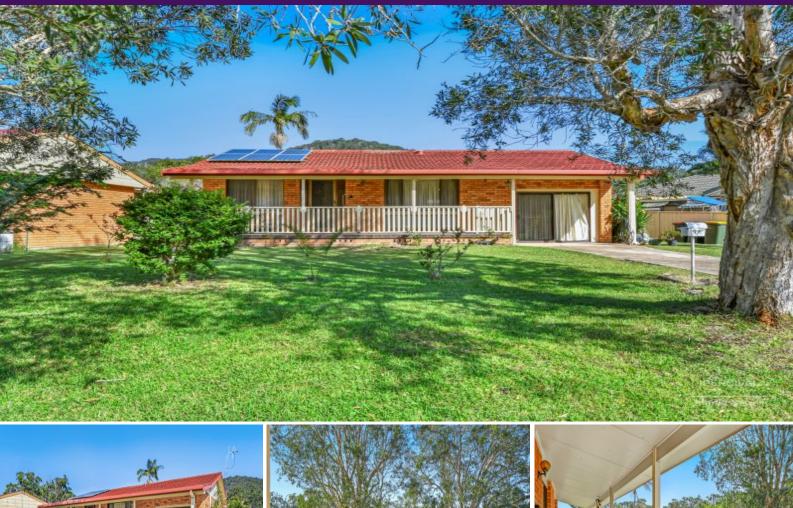

## 97 Sirius Drive Lakewood, NSW

## Time To Get Sirius

Positioned on an easily manageable 668 sqm level block this lovely home will appeal to those seeking value in the current market.

Offering a large open-plan lounge and dining area which includes a split system reverse cycle air conditioner and adjoins a well-appointed kitchen with dishwasher and gas cooking.

All three bedrooms are spacious and serviced by the home's main bathroom, plus an extra toilet is located in the laundry.

| Price: |  |
|--------|--|
|        |  |

Guide \$600,000-\$615,000

Council Rates: \$2,800.00/year (approx)