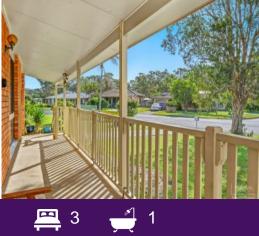

## Time To Get Sirius

Positioned on an easily manageable 668 sqm level block this lovely home will appeal to those seeking value in the current market.

Offering a large open-plan lounge and dining area which includes a split system reverse cycle air conditioner and adjoins a well-appointed kitchen with dishwasher and gas cooking.

All three bedrooms are spacious and serviced by the home's main bathroom, plus an extra toilet is located in the laundry.

| Price: |  |
|--------|--|
|        |  |

Guide \$600,000-\$615,000

Council Rates: \$2,800.00/year (approx)