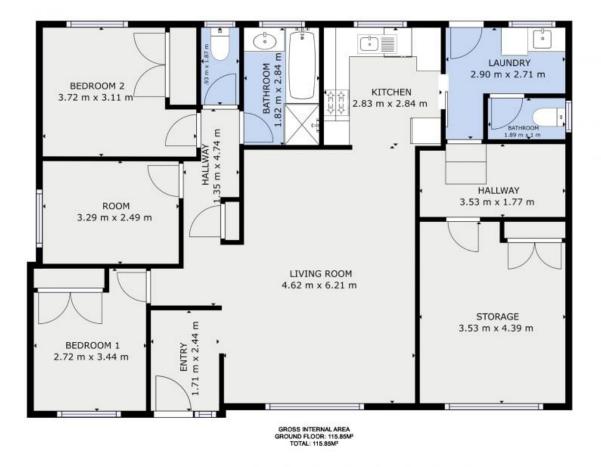

## 97 Sirius Drive Lakewood, NSW

## Time To Get Sirius

Positioned on an easily manageable 668 sqm level block this lovely home will appeal to those seeking value in the current market.

Offering a large open-plan lounge and dining area which includes a split system reverse cycle air conditioner and adjoins a well-appointed kitchen with dishwasher and gas cooking.

All three bedrooms are spacious and serviced by the home's main bathroom, plus an extra toilet is located in the laundry.

| Price: |  |
|--------|--|
|        |  |

Guide \$600,000-\$615,000

Council Rates: \$2,800.00/year (approx)

## 97 SIRIUS DRIVE LAKEWOOD

DISCLAIMER: Plans shown are for marketing purposes only. All dimensions are approximate, and may be subject to error, therefore no liability will be accepted. Interested parties should make their own enquiries.