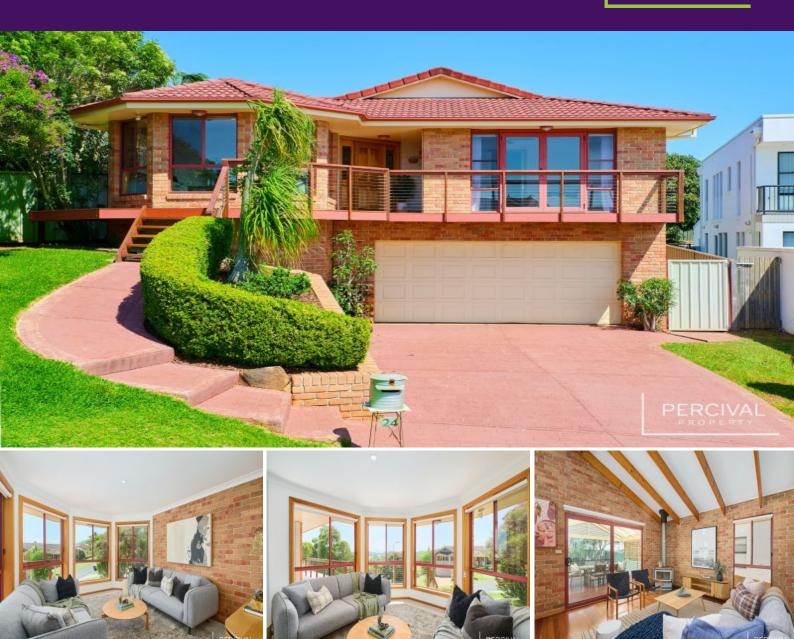

## 24 Kentia Close Port Macquarie, NSW

## Lavish Yourself In Lifestyle - Lighthouse Beach Entertainer

Nestled within a coveted enclave, with reserve at rear and elevation to capture outlook and coastal breezes, this home is a haven set on 932sqm showcasing stunning architectural features.

An inviting sanctuary where soaring cathedral ceilings accentuate the spaciousness of the interior, from the moment you enter, you're greeted by a sense of warmth and comfort.

Three distinct living areas offer versatility, and an easy flow ensures a floor plan with appeal for modern lifestyles.

Imagine evenings spent gathered around the ambient slow combustion wood burner, or effortl...

| _    |      |  |
|------|------|--|
| Dr   | ice: |  |
| - FI | ILE. |  |

Expression of Interest

Δ

3

**Council Rates:** \$3,600.00/year (approx)