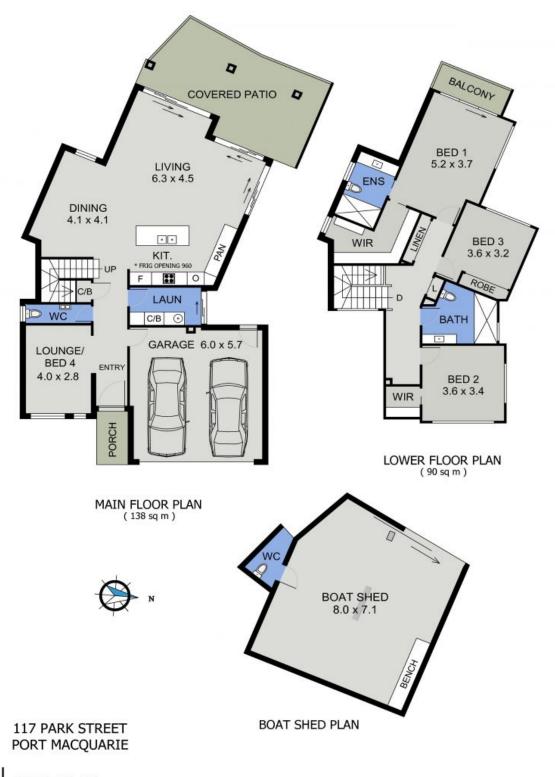

Council Rates: \$3,800.00/year (approx)

The upper level hosts a serene retreat, with two generous bedrooms, including one with its own walk-in robe, a stunning bathroom; plus a spacious master featuring an elegant ensuit...

## Corrine Cunningham yson Cunningham

0409 468 773

0481 123 047

PERCIVAL

DISCLAIMER: Plans shown are for marketing purposes only. All dimensions are approximate, and may be subject to error, therefore no liability will be accepted. Interested parties should make their own enquiries.

PERCIVAL

DISCLAIMER: Plans shown are for marketing purposes only. All dimensions are approximate, and may be subject to error, therefore no liability will be accepted. Interested parties should make their own enquiries.