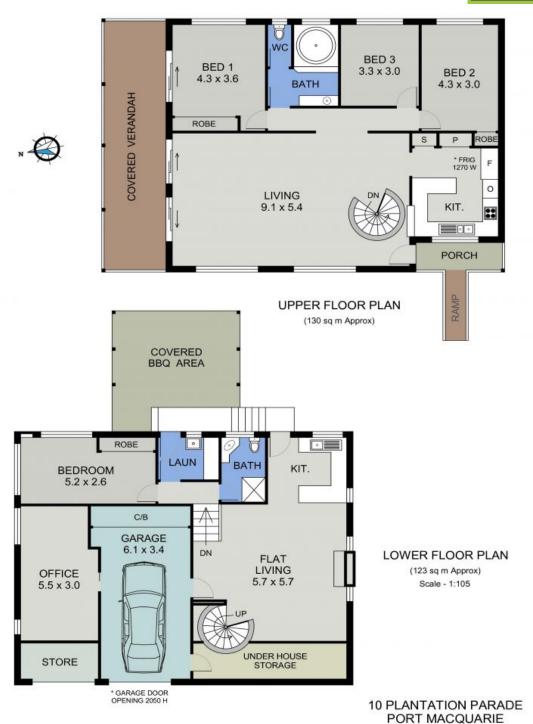

Timeless architectural features infused with a mid-century charm create comfortable, character laden interiors, and a floor plan with flexible application is perfect for families, or those requiring an independent living option.

**Price:** Guide \$900,000-\$950,000

Council Rates: \$3,080.00/year (approx)

Downstairs, a second family room adjoins a kitchenette, accompanied by a bathroom and a fourth bedroom with built-in storage, offering an ideal setup for accommodating family membe...