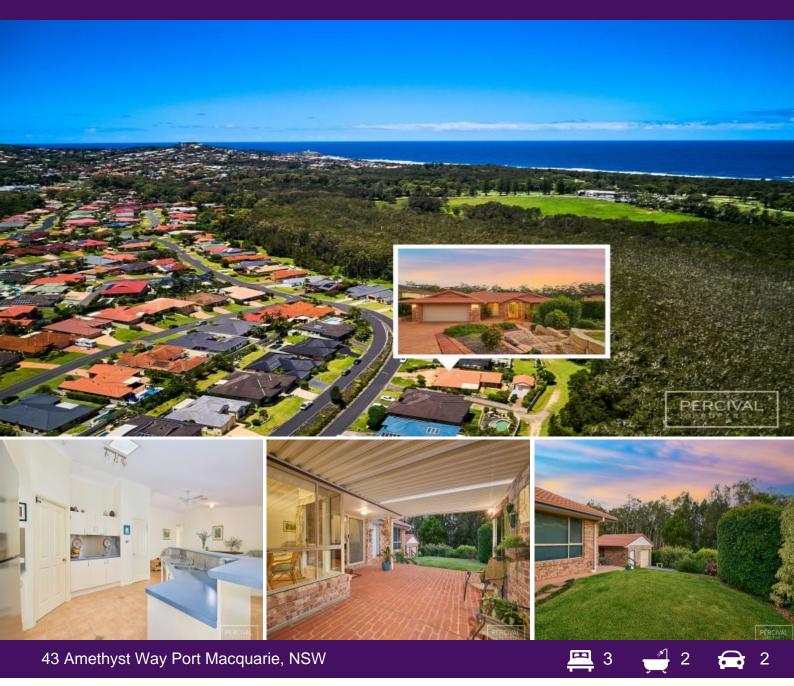

## Coastal Classic - Reserve At Rear & Parking for Van or Boat

Double garaging plus access to a parking pad and third garage or workshop create the ideal foundation for trade, hobbyist or family requiring lots of storage! Alternatively, create the man cave of your dreams or perfect teenage retreat.

Generous interiors with easy outdoor flow to a superb entertaining setting ensure desirable lifestyle benefits in a sensational coastal setting.

Ducted reverse cycle air conditioning, ceiling fans and internal access from the double auto garage assure comfort and convenience, as does a sensational location under five minutes drive from the golden sands of Lighthouse Beach, pristine fairways of two stunning 18 ho... Price:

Guide \$940,000-\$990,000

Council Rates: \$3,000.00/year (approx)

Michelle Percival

Glenn Scott 0417 019 756

43 AMETHYST WAY PORT MACQUARIE

## 43 Amethyst Way

Port Macquarie, NSW

43 AMETHYST WAY PORT MACQUARIE

PERCIVAL

43 Amethyst Way

Port Macquarie, NSW