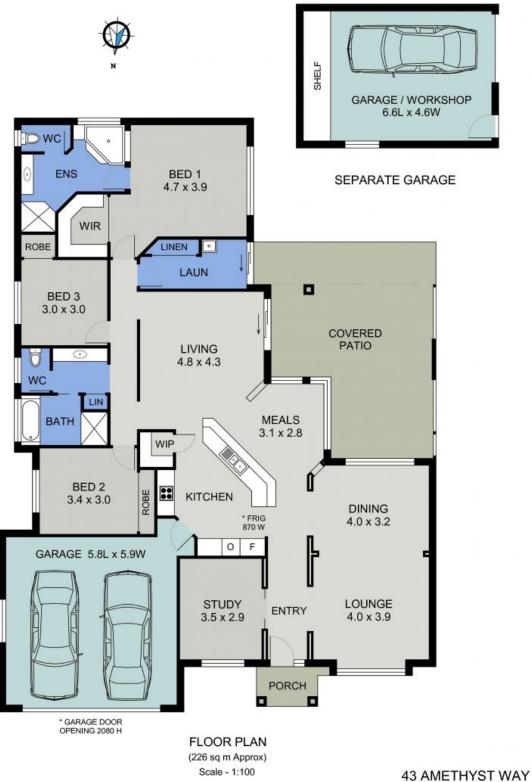

## Coastal Classic - Reserve At Rear & Parking for Van or Boat

Double garaging plus access to a parking pad and third garage or workshop create the ideal foundation for trade, hobbyist or family requiring lots of storage! Alternatively, create the man cave of your dreams or perfect teenage retreat.

Generous interiors with easy outdoor flow to a superb entertaining setting ensure desirable lifestyle benefits in a sensational coastal setting.

Ducted reverse cycle air conditioning, ceiling fans and internal access from the double auto garage assure comfort and convenience, as does a sensational location under five minutes drive from the golden sands of Lighthouse Beach, pristine fairways of two stunning 18 ho... Price: