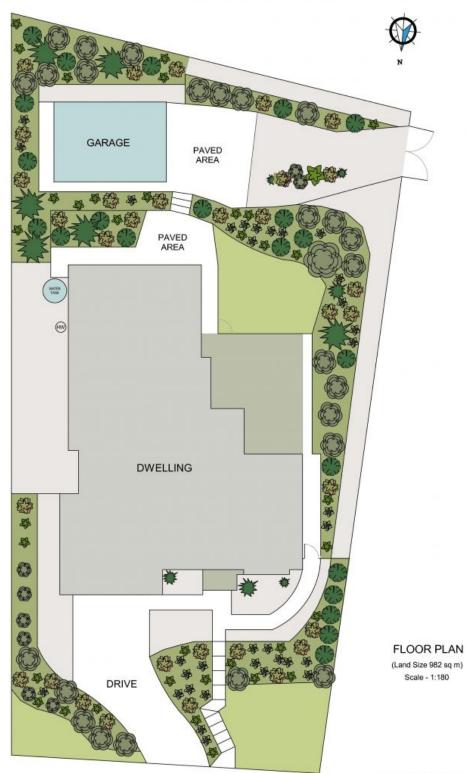

## Coastal Classic - Reserve At Rear & Parking for Van or Boat

Double garaging plus access to a parking pad and third garage or workshop create the ideal foundation for trade, hobbyist or family requiring lots of storage! Alternatively, create the man cave of your dreams or perfect teenage retreat.