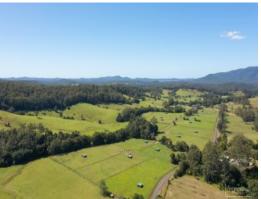

## Serene Lodge - Blue Ribbon Rural (81.186 ha / 203 acres)

Serene Lodge is the premier property in the valley and arguably the district, offering 82.186 ha / 203 acres of highly productive pasture improved country, currently being utilised as a horse stud and cattle production property. The property has an impressive carrying capacity of in excess of 100 head of cattle plus another 100 horses in 25 post and rail paddocks.