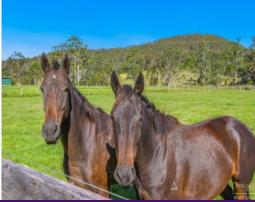

## Serene Lodge - Blue Ribbon Rural (81.186 ha / 203 acres)

Serene Lodge is the premier property in the valley and arguably the district, offering 82.186 ha / 203 acres of highly productive pasture improved country, currently being utilised as a horse stud and cattle production property. The property has an impressive carrying capacity of in excess of 100 head of cattle plus another 100 horses in 25 post and rail paddocks.