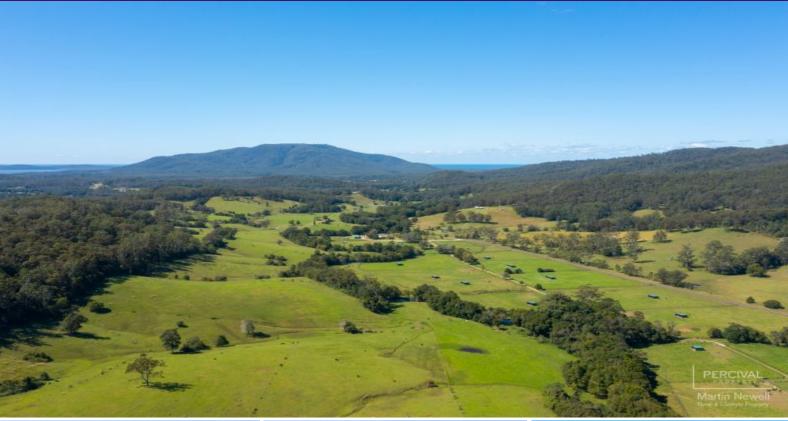

## 302 Batar Creek Road Batar Creek, NSW

## Serene Lodge - Blue Ribbon Rural (81.186 ha / 203 acres)

Serene Lodge is the premier property in the valley and arguably the district, offering 82.186 ha / 203 acres of highly productive pasture improved country, currently being utilised as a horse stud and cattle production property. The property has an impressive carrying capacity of in excess of 100 head of cattle plus another 100 horses in 25 post and rail paddocks.