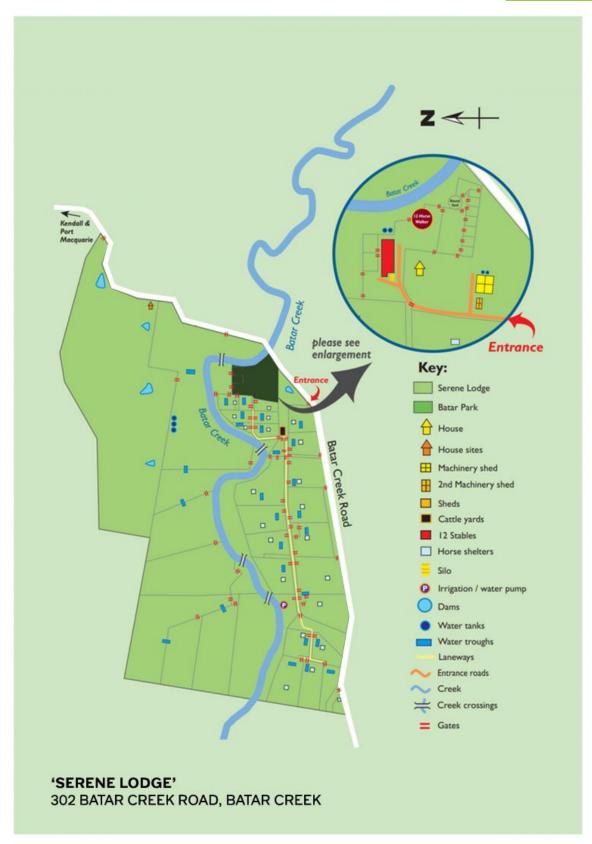

## 302 Batar Creek Road Batar Creek, NSW

## Serene Lodge - Blue Ribbon Rural (81.186 ha / 203 acres)

Serene Lodge is the premier property in the valley and arguably the district, offering 82.186 ha / 203 acres of highly productive pasture improved country, currently being utilised as a horse stud and cattle production property. The property has an impressive carrying capacity of in excess of 100 head of cattle plus another 100 horses in 25 post and rail paddocks.