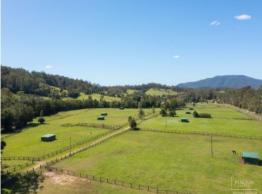

## Serene Lodge - Blue Ribbon Rural (81.186 ha / 203 acres)

Serene Lodge is the premier property in the valley and arguably the district, offering 82.186 ha / 203 acres of highly productive pasture improved country, currently being utilised as a horse stud and cattle production property. The property has an impressive carrying capacity of in excess of 100 head of cattle plus another 100 horses in 25 post and rail paddocks.