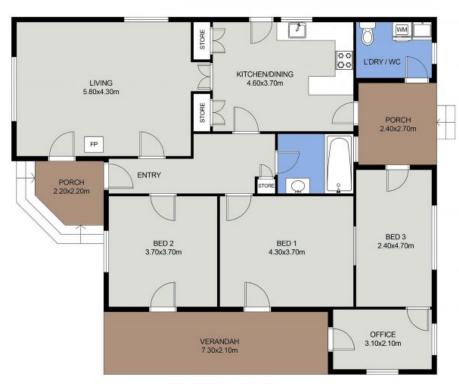

Creek, NSW

## Serene Lodge - Blue Ribbon Rural (81.186 ha / 203 acres)

Serene Lodge is the premier property in the valley and arguably the district, offering 82.186 ha / 203 acres of highly productive pasture improved country, currently being utilised as a horse stud and cattle production property. The property has an impressive carrying capacity of in excess of 100 head of cattle plus another 100 horses in 25 post and rail paddocks.

Price: Auction - Offers Welcome Prior

Council Rates: \$3,700.00/year (approx)

Serene Lodge is a highly productive property offering exceptional returns and an extremely enviable lifestyle.

Therefore, if you seek some of the best country available on the Mid North Coast of New So...



**Martin Newell** 

0429 883 488 0429 883 488

**Martin Newell** 





FLOOR PLAN

## Serene Lodge - Residence



FLOOR PLAN

## Serene Lodge - Stables



DISCLAIMER: Plans shown are for marketing purposes only. All dimensions are approximate, and may be subject to error, therefore no liability will be accepted. Interested parties should make their own enquiries.