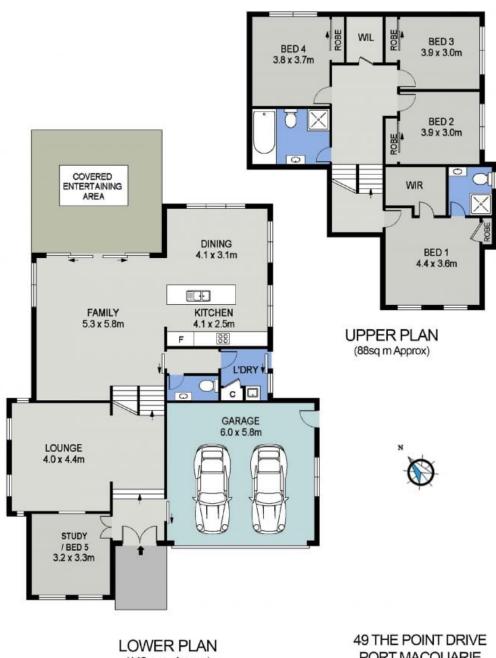

49 The Point Drive Port Macquarie, NSW

Council Rates: \$3,050.00/year (approx)

Back inside, a floating timber staircase shows the way to a restful parent retreat positioned on its own private level, complete with an ensuite and walk in robe. On the upper level there are three well-appointed bedrooms, all with built in robes, a stylish bathroom, an...

Corrine Cunningham yson Cunningham

0409 468 773

0481 123 047

(140 sq m Approx)

**PORT MACQUARIE** 

DISCLAIMER: Plans shown are for marketing purposes only. All dimensions are approximate, and may be subject to error, therefore no liability will be accepted. Interested parties should make their own enquiries.

## 49 THE POINT DRIVE PORT MACQUARIE

DISCLAIMER: Plans shown are for marketing purposes only. All dimensions are approximate, and may be subject to error, therefore no liability will be accepted. Interested parties should make their own enquiries.