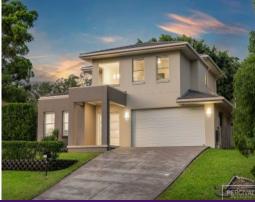

49 The Point Drive Port Macquarie, NSW

## A Visual Treat with Stylish Indoor-Outdoor Living

Beautifully presented with a warm and welcoming ambience the innovative split level layout adds visual interest and character. With dedicated areas for rest, work and play, each space tells its own story.

A grand portico with extra height double doors opens into a spacious entry with a soaring void ceiling and sky high windows. Abundant natural light highlights the stunning porcelain floors.

**Price:** Guide \$1,175,000-\$1,250,000

Council Rates: \$3,050.00/year (approx)

Back inside, a floating timber staircase shows the way to a restful parent retreat positioned on its own private level, complete with an ensuite and walk in robe. On the upper level there are three well-appointed bedrooms, a