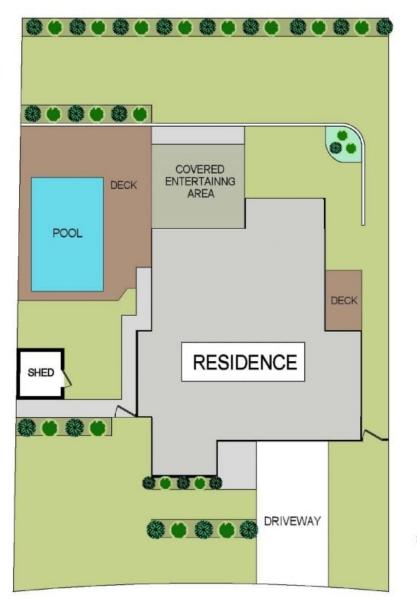

## A Visual Treat with Stylish Indoor-Outdoor Living

Beautifully presented with a warm and welcoming ambience the innovative split level layout adds visual interest and character. With dedicated areas for rest, work and play, each space tells its own story.

A grand portico with extra height double doors opens into a spacious entry with a soaring void ceiling and sky high windows. Abundant natural light highlights the stunning porcelain floors.

**Price:** Guide \$1,175,000-\$1,250,000