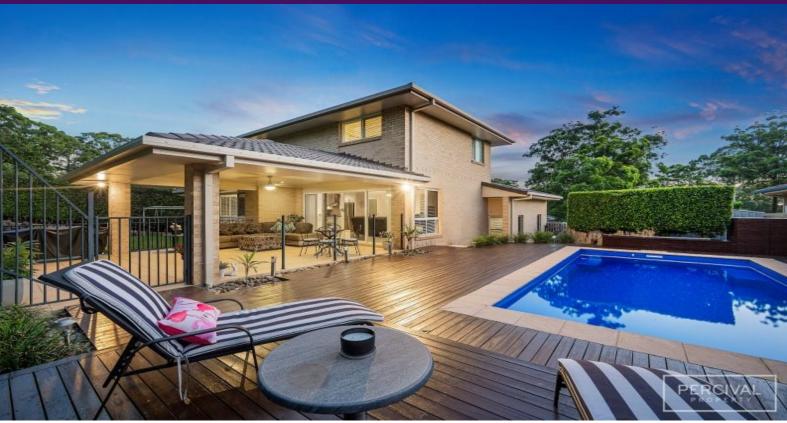

## A Visual Treat with Stylish Indoor-Outdoor Living

Beautifully presented with a warm and welcoming ambience the innovative split level layout adds visual interest and character. With dedicated areas for rest, work and play, each space tells its own story.

A grand portico with extra height double doors opens into a spacious entry with a soaring void ceiling and sky high windows. Abundant natural light highlights the stunning porcelain floors.

**Price:** Guide \$1,175,000-\$1,250,000