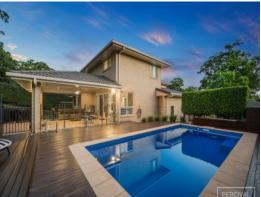

## A Visual Treat with Stylish Indoor-Outdoor Living

Beautifully presented with a warm and welcoming ambience the innovative split level layout adds visual interest and character. With dedicated areas for rest, work and play, each space tells its own story.

A grand portico with extra height double doors opens into a spacious entry with a soaring void ceiling and sky high windows. Abundant natural light highlights the stunning porcelain floors.

**Price:** Guide \$1,175,000-\$1,250,000