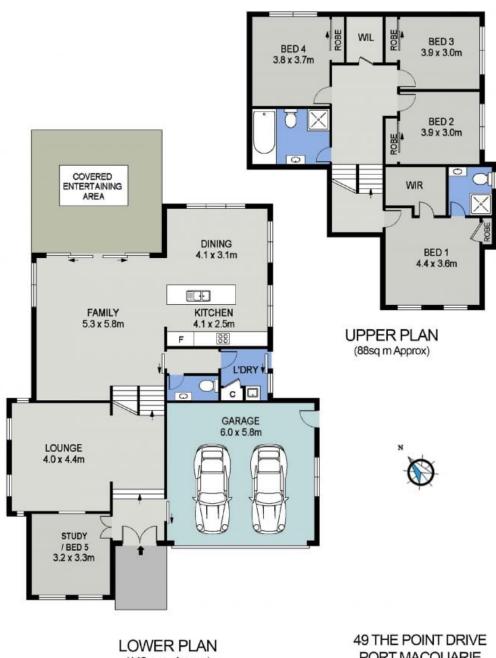

A grand portico with extra height double doors opens into a spacious entry with a soaring void ceiling and sky high windows. Abundant natural light highlights the stunning porcelain floors.

Back inside, a floating timber staircase shows the way to a restful parent retreat positioned on its own private level, complete with an ensuite and walk in robe. On the upper level there are three well-appointed bedrooms, all with built in robes, a stylish bathroom, an...

## Corrine Cunningham yson Cunningham

0409 468 773

0481 123 047

(140 sq m Approx)

**PORT MACQUARIE** 

DISCLAIMER: Plans shown are for marketing purposes only. All dimensions are approximate, and may be subject to error, therefore no liability will be accepted. Interested parties should make their own enquiries.

## 49 THE POINT DRIVE PORT MACQUARIE

DISCLAIMER: Plans shown are for marketing purposes only. All dimensions are approximate, and may be subject to error, therefore no liability will be accepted. Interested parties should make their own enquiries.