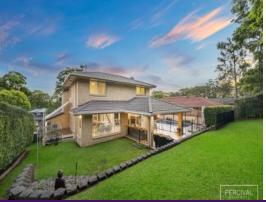

## A Visual Treat with Stylish Indoor-Outdoor Living

Beautifully presented with a warm and welcoming ambience the innovative split level layout adds visual interest and character. With dedicated areas for rest, work and play, each space tells its own story.

A grand portico with extra height double doors opens into a spacious entry with a soaring void ceiling and sky high windows. Abundant natural light highlights the stunning porcelain floors.

Back inside, a floating timber staircase shows the way to a restful parent retreat positioned on its own private level, complete with an ensuite and walk in robe. On the upper level there are three well-appointed bedrooms, all with built in robes, a stylish bathroom, an...