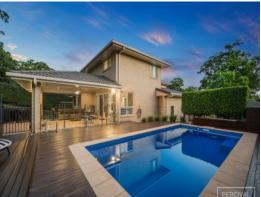

## A Visual Treat with Stylish Indoor-Outdoor Living

Beautifully presented with a warm and welcoming ambience the innovative split level layout adds visual interest and character. With dedicated areas for rest, work and play, each space tells its own story.

A grand portico with extra height double doors opens into a spacious entry with a soaring void ceiling and sky high windows. Abundant natural light highlights the stunning porcelain floors.

Back inside, a floating timber staircase shows the way to a restful parent retreat positioned on its own private level, complete with an ensuite and walk in robe. On the upper level there are three well-appointed bedrooms, all with built in robes, a stylish bathroom, an...