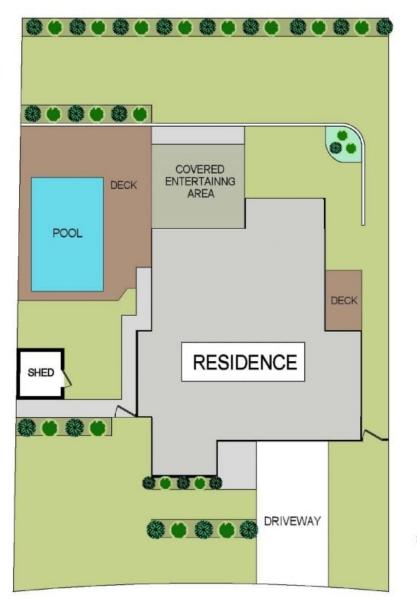

## A Visual Treat with Stylish Indoor-Outdoor Living

Beautifully presented with a warm and welcoming ambience the innovative split level layout adds visual interest and character. With dedicated areas for rest, work and play, each space tells its own story.

## 49 THE POINT DRIVE PORT MACQUARIE

DISCLAIMER: Plans shown are for marketing purposes only. All dimensions are approximate, and may be subject to error, therefore no liability will be accepted. Interested parties should make their own enquiries.