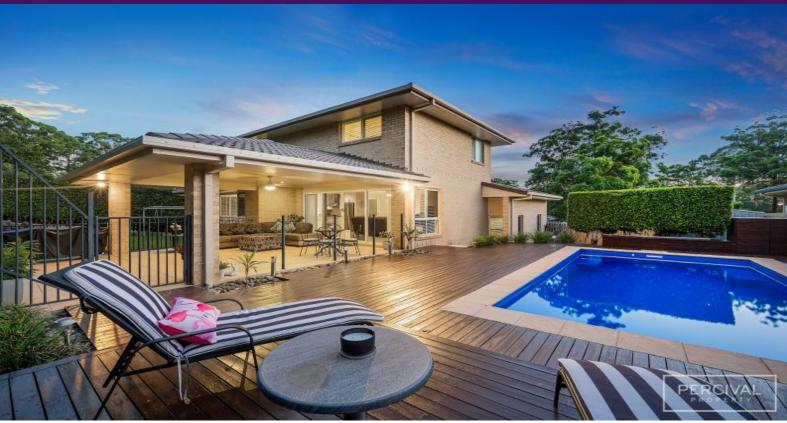

## A Visual Treat with Stylish Indoor-Outdoor Living

Beautifully presented with a warm and welcoming ambience the innovative split level layout adds visual interest and character. With dedicated areas for rest, work and play, each space tells its own story.

A grand portico with extra height double doors opens into a spacious entry with a soaring void ceiling and sky high windows. Abundant natural light highlights the stunning porcelain floors.

Back inside, a floating timber staircase shows the way to a restful parent retreat positioned on its own private level, complete with an ensuite and walk in robe. On the upper level there are three well-appointed bedrooms, all with built in robes, a stylish bathroom, an...