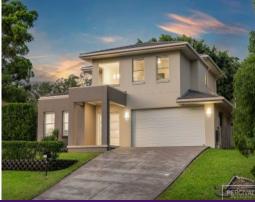

## A Visual Treat with Stylish Indoor-Outdoor Living

Beautifully presented with a warm and welcoming ambience the innovative split level layout adds visual interest and character. With dedicated areas for rest, work and play, each space tells its own story.

A grand portico with extra height double doors opens into a spacious entry with a soaring void ceiling and sky high windows. Abundant natural light highlights the stunning porcelain floors.

Back inside, a floating timber staircase shows the way to a restful parent retreat positioned on its own private level, complete with an ensuite and walk in robe. On the upper level there are three well-appointed bedrooms, all with built in robes, a stylish bathroom, an...